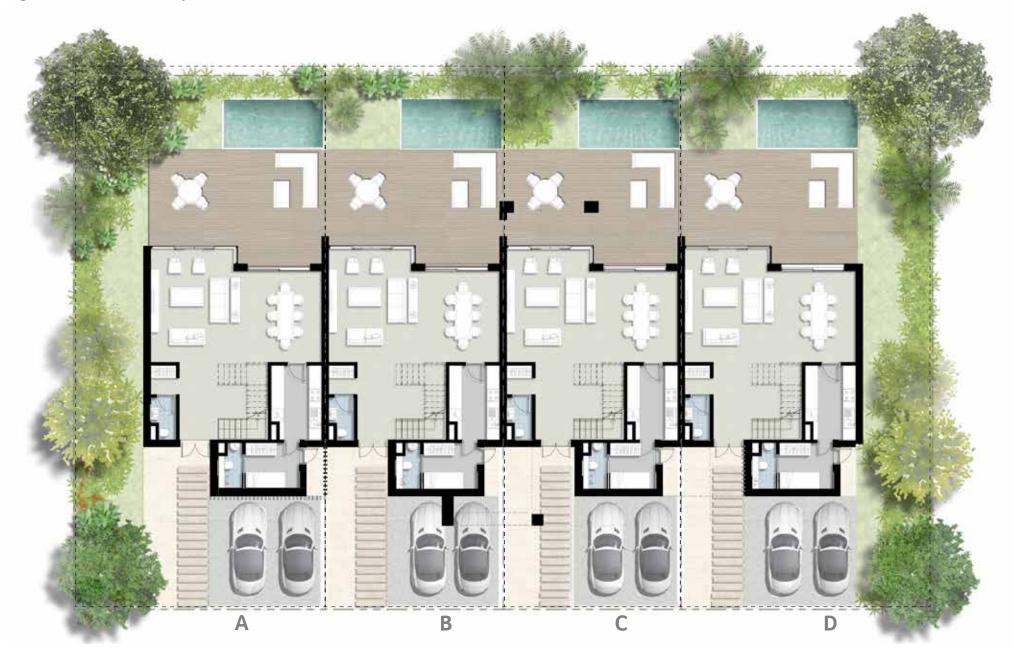

GROUND FLOOR PLAN

FIRST FLOOR PLAN

#### TOTAL AREA: 199 M<sup>2</sup>

|    | Room                   | Dimensions    |
|----|------------------------|---------------|
| 01 | Hall & Stair           | 4.23m x 3.70m |
| 02 | Living Room            | 3.81m x 5.33m |
| 03 | Dining                 | 4.33m x 4.35m |
| 04 | Kitchen                | 2.40m x 3.53m |
| 05 | Maid's Room            | 2.55m x 2.14m |
| 06 | Maid's Bathroom        | 1.15m x 2.14m |
| 07 | Guest Toilet           | 1.20m x 2.00m |
|    |                        |               |
| 08 | Corridor               | 1.20m x 4.98m |
| 09 | Pantry                 | 1.86m x 1.68m |
| 10 | Master Bedroom         | 4.04m x 5.38m |
| 11 | Walk in Wardrobe       | 2.40m x 2.37m |
| 12 | Master Bathroom        | 2.40m x 2.45m |
| 13 | Bedroom 2              | 3.98m x 4.53m |
| 14 | Bedroom 3              | 4.14m x 3.40m |
| 15 | Bathroom 2/3           | 1.86m x 2.45m |
| 16 | Master Bedroom Balcony | 1.64m x 1.42m |
| 17 | Bedroom 3 Balcony      | 1.35m x 3.60m |

#### TOTAL AREA: 197 M<sup>2</sup>

|    | Room                   | Dimensions    |
|----|------------------------|---------------|
| 01 | Hall & Stair           | 4.23m x 3.70m |
| 02 | Living Room            | 3.81m x 5.33m |
| 03 | Dining                 | 4.33m x 4.35m |
| 04 | Kitchen                | 2.40m x 3.53m |
| 05 | Maid's Room            | 2.55m x 2.14m |
| 06 | Maid's Bathroom        | 1.15m x 2.14m |
| 07 | Guest Toilet           | 1.20m x 2.00m |
|    |                        |               |
| 80 | Corridor               | 1.20m x 4.98m |
| 09 | Pantry                 | 1.86m x 1.68m |
| 10 | Master Bedroom         | 4.04m x 5.33m |
| 11 | Walk in Wardrobe       | 2.40m x 2.37m |
| 12 | Master Bathroom        | 2.40m x 2.45m |
| 13 | Bedroom 2              | 3.95m x 4.53m |
| 14 | Bedroom 3              | 4.14m x 3.40m |
| 15 | Bathroom 2/3           | 1.86m x 2.45m |
| 16 | Master Bedroom Balcony | 2.10m x 1.42m |
| 17 | Bedroom 3 Balcony      | 1.15m x 2.05m |

#### TOTAL AREA: 195 M<sup>2</sup>

|    | Room                   | Dimensions    |
|----|------------------------|---------------|
| 01 | Hall & Stair           | 4.23m x 3.70m |
| 02 | Living Room            | 3.81m x 5.33m |
| 03 | Dining                 | 4.33m x 4.35m |
| 04 | Kitchen                | 2.40m x 3.53m |
| 05 | Maid's Room            | 2.16m x 2.19m |
| 06 | Maid's Bathroom        | 1.13m x 2.19m |
| 07 | Guest Toilet           | 1.20m x 2.00m |
|    |                        |               |
| 80 | Corridor               | 1.20m x 4.98m |
| 09 | Pantry                 | 1.86m x 1.68m |
| 10 | Master Bedroom         | 4.04m x 5.33m |
| 11 | Walk in Wardrobe       | 2.40m x 2.37m |
| 12 | Master Bathroom        | 2.40m x 2.45m |
| 13 | Bedroom 2              | 3.95m x 4.53m |
| 14 | Bedroom 3              | 4.20m x 3.40m |
| 15 | Bathroom 2/3           | 1.86m x 2.45m |
| 16 | Master Bedroom Balcony | 1.64m x 1.40m |
| 17 | Bedroom 3 Balcony      | 2.32m x 2.00m |

### TOWNHOUSE D

TOTAL AREA: 200 M<sup>2</sup>

|    | Room                   | Dimensions    |
|----|------------------------|---------------|
| 01 | Hall & Stair           | 4.23m x 3.70m |
| 02 | Living Room            | 3.81m x 5.33m |
| 03 | Dining                 | 4.33m x 4.35m |
| 04 | Kitchen                | 2.40m x 3.53m |
| 05 | Maid's Room            | 2.55m x 2.14m |
| 06 | Maid's Bathroom        | 1.15m x 2.14m |
| 07 | Guest Toilet           | 1.20m x 2.00m |
|    |                        |               |
| 80 | Corridor               | 1.20m x 4.98m |
| 09 | Pantry                 | 1.86m x 1.68m |
| 10 | Master Bedroom         | 4.04m x 5.33m |
| 11 | Walk in Wardrobe       | 2.40m x 2.37m |
| 12 | Master Bathroom        | 2.40m x 2.45m |
| 13 | Bedroom 2              | 3.95m x 4.53m |
| 14 | Bedroom 3              | 4.14m x 3.40m |
| 15 | Bathroom 2/3           | 1.86m x 2.45m |
| 16 | Master Bedroom Balcony | 1.76m x 1.42m |
| 17 | Bedroom 3 Balcony      | 2.16m x 3.57m |