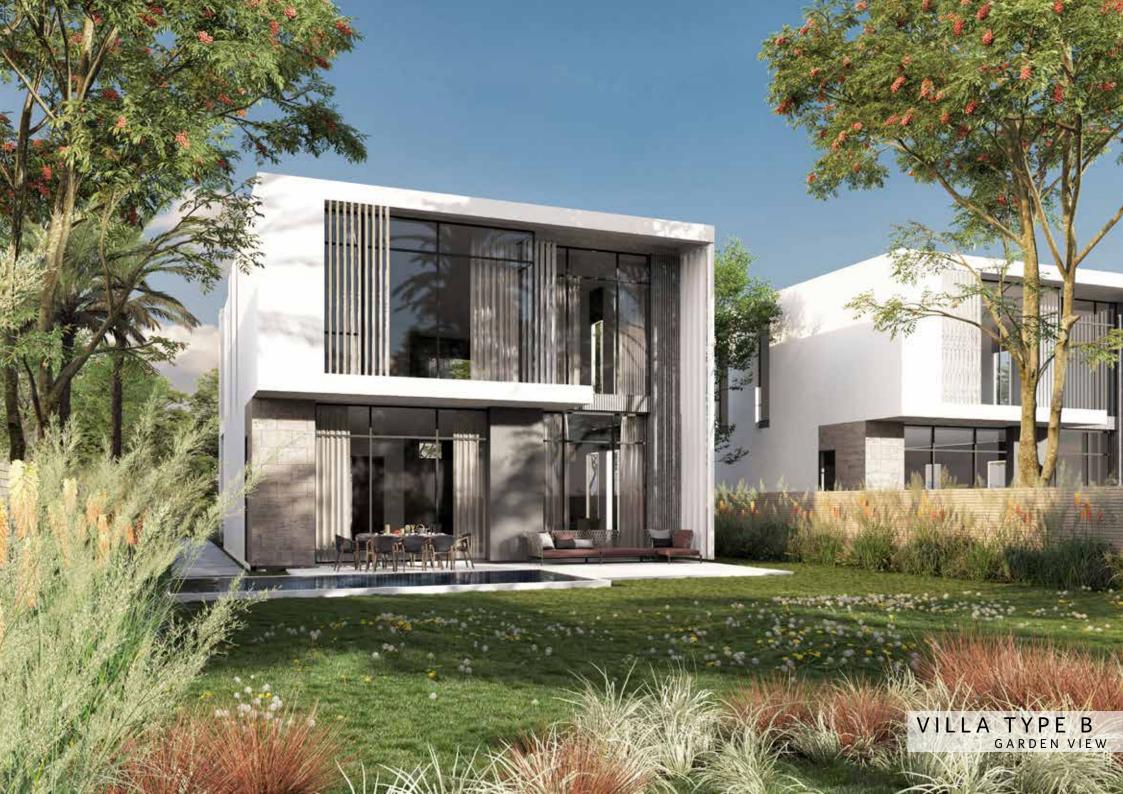

m x 1.08m |
| 11 | Guest Toilet      | 1.20m x 2.20m |
| 12 | Guest Bathroom    | 2.46m x 1.80m |
| 13 | Guest Bedroom     | 4.21m x 3.30m |
| 14 | Storage           | 0.89m x 3.66m |
|    |                   |               |
| 15 | Family Room       | 5.80m x 4.07m |
| 16 | Bathroom 2        | 2.35m x 1.85m |
| 17 | Bedroom 2         | 4.05m x 3.91m |
| 18 | Master Bedroom    | 5.80m x 3.91m |
| 19 | Master Bathroom   | 2.08m x 4.06m |
| 20 | Walk-in Wardrobe  | 5.80m x 2.30m |
| 21 | Bedroom 4         | 3.30m x 4.09m |
| 22 | Bathroom          | 2.29m x 2.55m |
| 23 | Bedroom 3         | 4.10m x 5.26m |
| 24 | Terrace           | 2.19m x 3.66m |
| 25 | Terrace           | 1.99m x 6.79m |
| 26 | Balcony           | 1.75m x 0.90m |
|    |                   |               |

## TYPE B





### VILLA -TYPE B

### PLANS



TOTAL AREA: 286 M<sup>2</sup>

|    | Room             | Dimensions    |
|----|------------------|---------------|
| 01 | Reception        | 2.14m x 4.57m |
| 02 | Dining           | 5.33m x 6.33m |
| 03 | Living           | 4.92m x 7.45m |
| 04 | Kitchen          | 4.17m x 2.84m |
| 05 | Storage          | 3.22m x 0.84m |
| 06 | Guest Toilet     | 3.22m x 1.19m |
| 07 | Maid's Room      | 2.51m x 2.22m |
| 08 | Maid's Bathroom  | 1.50m x 2.22m |
|    |                  |               |
| 09 | Master Bedroom   | 5.59m x 3.66m |
| 10 | Master Bathroom  | 3.95m x 2.05m |
| 11 | Bedroom 2        | 4.10m x 3.75m |
| 12 | Bathroom 2       | 2.40m x 1.80m |
| 13 | Bedroom 3        | 3.18m x 4.10m |
| 14 | Family Room      | 5.74m x 3.68m |
| 15 | Bedroom 4