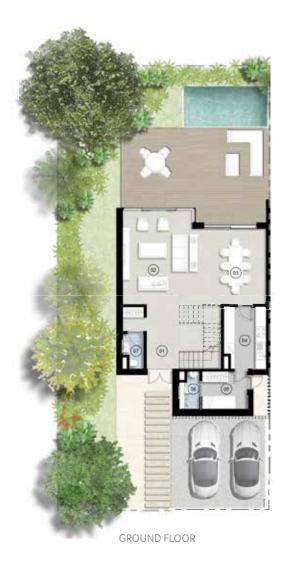

## TYPE A

### VILLA - TYPE A

### PLANS

STREET VIEW

TOTAL AREA: 354 M<sup>2</sup>

|    | Room              | Dimensions    |
|----|-------------------|---------------|
| 01 | Reception         | 1.70m x 5.36m |
| 02 | Living            | 6.07m x 6.08m |
| 03 | Dining            | 6.18m x 6.08m |
| 04 | Kitchen           | 4.71m x 3.21m |
| 05 | Maid's Room       | 3.05m x 1.83m |
| 06 | Maid's Bathroom   | 1.50m x 1.83m |
| 07 | Driver's Room     | 2.55m x 2.10m |
| 80 | Driver's Bathroom | 1.05m x 2.10m |
| 09 | Laundry           | 1.20m x 1.60m |
| 10 | Cloak Room        | 1.20m x 1.08m |
| 11 | Guest Toilet      | 1.20m x 2.20m |
| 12 | Guest Bathroom    | 2.46m x 1.80m |
| 13 | Guest Bedroom     | 4.21m x 3.30m |
| 14 | Storage           | 0.89m x 3.66m |
|    |                   |               |
| 15 | Family Room       | 5.80m x 4.07m |
| 16 | Bathroom 2        | 2.35m x 1.85m |
| 17 | Bedroom 2         | 4.05m x 3.91m |
| 18 | Master Bedroom    | 5.80m x 3.91m |
| 19 | Master Bathroom   | 2.08m x 4.06m |
| 20 | Walk-in Wardrobe  | 5.80m x 2.30m |
| 21 | Bedroom 4         | 3.30m x 4.09m |
| 22 | Bathroom          | 2.29m x 2.55m |
| 23 | Bedroom 3         | 4.10m x 5.26m |
| 24 | Terrace           | 2.19m x 3.66m |
| 25 | Terrace           | 1.99m x 6.79m |
| 26 | Balcony           | 1.75m x 0.90m |
|    |                   |               |