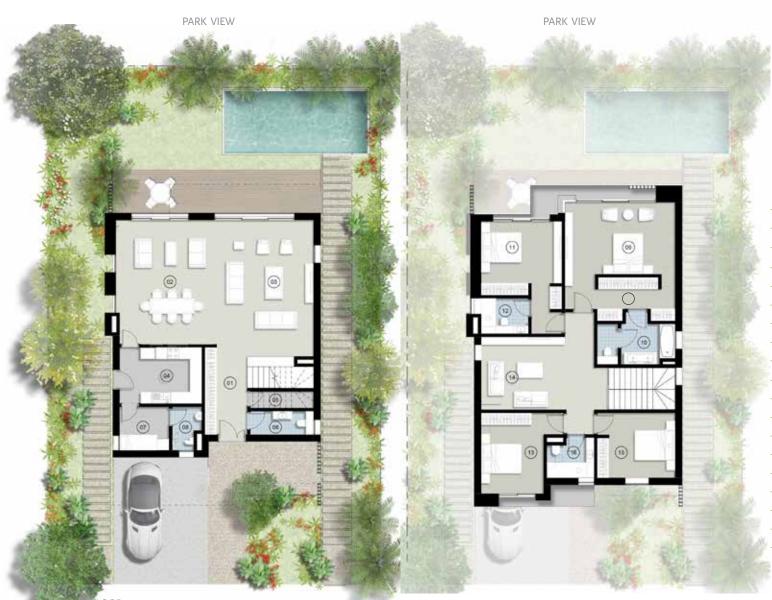

### VILLAS

Enjoying a generous floor to floor height of 4m the villas are situated at the heart of the single-family community in the South-East corner of the masterplan.

Crisp, white render and warm local limestone define simple volumes with clean lines. Detail is added through the use of louvres in the facades and pergolas that break the light and ensure an ever changing play of shadows.