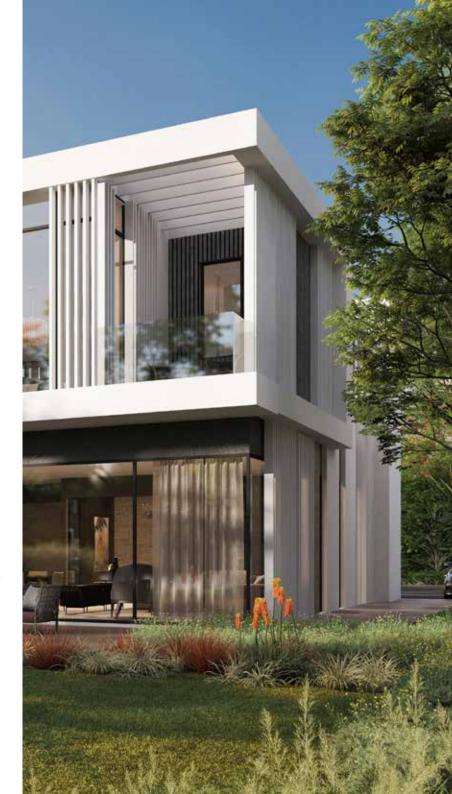

### VILLAS

Enjoying a generous floor to floor height of 4m the villas are situated at the heart of the single-family community in the South-East corner of the masterplan.

Crisp, white render and warm local limestone define simple volumes with clean lines. Detail is added through the use of louvres in the facades and pergolas that break the light and ensure an ever changing play of shadows.

## TYPE A

### VILLA - TYPE A