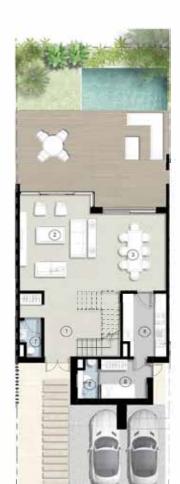

## TYPE A

### VILLA - TYPE A

### PLANS

STREET VIEW

TOTAL AREA: 354 M<sup>2</sup>

|    | Room              | Dimensions    |
|----|-------------------|---------------|
| 01 | Reception         | 1.70m x 5.36m |
| 02 | Living            | 6.07m x 6.08m |
| 03 | Dining            | 6.18m x 6.08m |
| 04 | Kitchen           | 4.71m x 3.21m |
| 05 | Maid's Room       | 3.05m x 1.83m |
| 06 | Maid's Bathroom   | 1.50m x 1.83m |
| 07 | Driver's Room     | 2.55m x 2.10m |
| 80 | Driver's Bathroom | 1.05m x 2.10m |
| 09 | Laundry           | 1.20m x 1.60m |
| 10 | Cloak Room        | 1.20m x 1.08m |
| 11 | Guest Toilet      | 1.20m x 2.20m |
| 12 | Guest Bathroom    | 2.46m x 1.80m |
| 13 | Guest Bedroom     | 4.21m x 3.30m |
| 14 | Storage           | 0.89m x 3.66m |
|    |                   |               |
| 15 | Family Room       | 5.80m x 4.07m |
| 16 | Bathroom 2        | 2.35m x 1.85m |
| 17 | Bedroom 2         | 4.05m x 3.91m |
| 18 | Master Bedroom    | 5.80m x 3.91m |
| 19 | Master Bathroom   | 2.08m x 4.06m |
| 20 | Walk-in Wardrobe  | 5.80m x 2.30m |
| 21 | Bedroom 4         | 3.30m x 4.09m |
| 22 | Bathroom          | 2.29m x 2.55m |
| 23 | Bedroom 3         | 4.10m x 5.26m |
| 24 | Terrace           | 2.19m x 3.66m |
| 25 | Terrace           | 1.99m x 6.79m |
| 26 | Balcony           | 1.75m x 0.90m |
|    |                   |               |