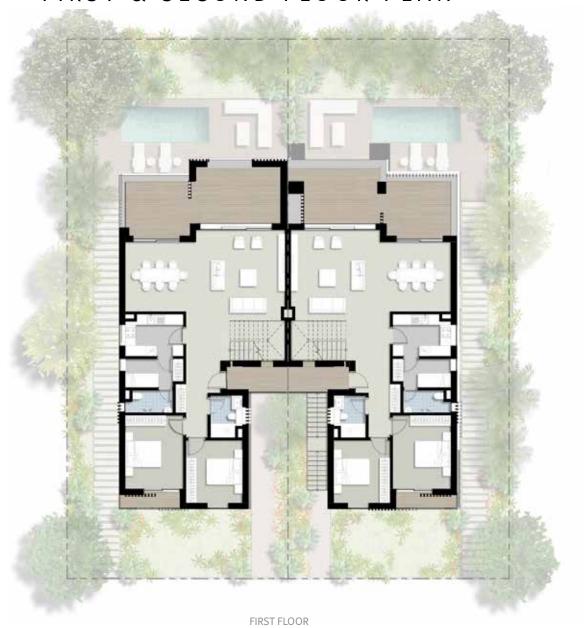

edroom         | 4.04m x 5.33m |
| 11 | Walk in Wardrobe       | 2.40m x 2.37m |
| 12 | Master Bathroom        | 2.40m x 2.45m |
| 13 | Bedroom 2              | 3.95m x 4.53m |
| 14 | Bedroom 3              | 4.14m x 3.40m |
| 15 | Bathroom 2/3           | 1.86m x 2.45m |
| 16 | Master Bedroom Balcony | 1.76m x 1.42m |
| 17 | Bedroom 3 Balcony      | 2.16m x 3.57m |



STREET

## CHALET

#### CHALET

In keeping with the overall residential language simple materials and volumes combine to produce an overall form that is more than the kit of its parts.

A formal, tailored front elevation gives way to a more playful composition of stone and render volumes at the rear with private terraces giving onto a linear park.







## CHALET

GROUND FLOOR PLAN



#### CHALET FIRST & SECOND FLOOR PLAN





# CHALET 3 BED GROUND



TOTAL AREA: 175M<sup>2</sup>

|    | Room            | Dimensions    |
|----|-----------------|---------------|
| 01 | Living          | 5.15m x 8.03m |
| 02 | Dining          | 4.02m x 4.72m |
| 03 | Kitchen         | 3.33m x 3.00m |
| 04 | Maid's Room     | 2.10m x 2.75m |
| 05 | Maid's Bathroom | 1.43m x 2.75m |
| 06 | Corridor        | 1.24m x 7.50m |
| 07 | Master Bedroom  | 3.33m x 3.60m |
| 08 | Master Bathroom | 1.80m x 2.62m |
| 09 | Bedroom 2       | 3.88m x 3.33m |
| 10 | Bedroom 3       | 3.24m x 3.60m |
| 11 | Bathroom 2/3    | 1.80m x 2.40m |
|    |                 |               |



STRE

## CHALET A 3 BED UPPER





TOTAL AREA: 180 M<sup>2</sup>

|    | Room                     | Dimensions    |
|----|--------------------------|---------------