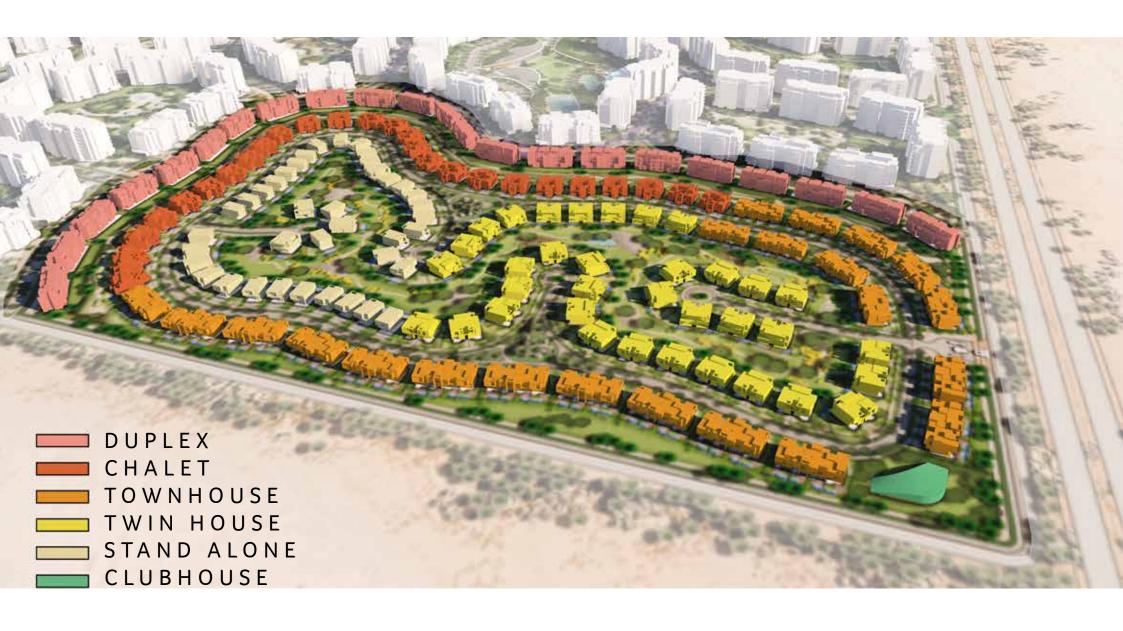

t to New Cairo, it is in the end of South Teseen Road.

Connected through the east ring road, El Ein el Sokhna road, and regional ring road.





### EASY ACCESS AND CIRCULATION

The masterplan is built around the belief that space is a luxury. All units whether they are villas or apartments give onto either landscaped gardens, large open courtyards or The Club. Commercial uses are condensed together to take advantage of the synergies between them and located at the heart

of the development to make access and circulation as easy as possible.

The 'grain' of streets and open spaces is organic and shifting in favour of emerging and shifting vistas and this means no two courtyards or streets are the same.



# **SINGLE FAMILY**

UNITS

### SINGLE FAMILY CLUSTER



### SINGLE FAMILY CLUSTER



### VILLAS

Enjoying a generous floor to floor height of 4m the villas are situated at the heart of the single-family community in the South-East corner of the masterplan.

Crisp, white render and warm local limestone define simple volumes with clean lines. Detail is added through the use of louvres in the facades and pergolas that break the light and ensure an ever changing play of shadows.



## TYPE A





### VILLA - TYPE A

### PLANS





STREET VIEW

TOTAL AREA: 354 M<sup>2</sup>

|    | Room              | Dimensions    |
|----|-------------------|---------------|
| 01 | Reception         | 1.70m x 5.36m |
| 02 | Living            | 6.07m x 6.08m |
| 03 | Dining            | 6.18m x 6.08m |
| 04 | Kitchen           | 4.71m x 3.21m |
| 05 | Maid's Room       | 3.05m x 1.83m |
| 06