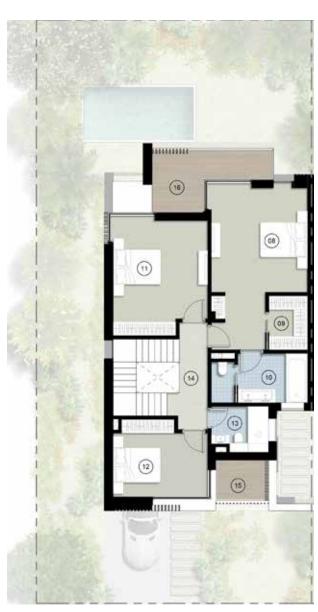

### PLANS

STREET VIEW

TOTAL AREA: 354 M<sup>2</sup>

|    | Room              | Dimensions    |
|----|-------------------|---------------|
| 01 | Reception         | 1.70m x 5.36m |
| 02 | Living            | 6.07m x 6.08m |
| 03 | Dining            | 6.18m x 6.08m |
| 04 | Kitchen           | 4.71m x 3.21m |
| 05 | Maid's Room       | 3.05m x 1.83m |
| 06 | Maid's Bathroom   | 1.50m x 1.83m |
| 07 | Driver's Room     | 2.55m x 2.10m |
| 80 | Driver's Bathroom | 1.05m x 2.10m |
| 09 | Laundry           | 1.20m x 1.60m |
| 10 | Cloak Room        | 1.20m x 1.08m |
| 11 | Guest Toilet      | 1.20m x 2.20m |
| 12 | Guest Bathroom    | 2.46m x 1.80m |
| 13 | Guest Bedroom     | 4.21m x 3.30m |
| 14 | Storage           | 0.89m x 3.66m |
|    |                   |               |
| 15 | Family Room       | 5.80m x 4.07m |
| 16 | Bathroom 2        | 2.35m x 1.85m |
| 17 | Bedroom 2         | 4.05m x 3.91m |
| 18 | Master Bedroom    | 5.80m x 3.91m |
| 19 | Master Bathroom   | 2.08m x 4.06m |
| 20 | Walk-in Wardrobe  | 5.80m x 2.30m |
| 21 | Bedroom 4         | 3.30m x 4.09m |
| 22 | Bathroom          | 2.29m x 2.55m |
| 23 | Bedroom 3         | 4.10m x 5.26m |
| 24 | Terrace           | 2.19m x 3.66m |
| 25 | Terrace           | 1.99m x 6.79m |
| 26 | Balcony           | 1.75m x 0.90m |
|    |                   |               |