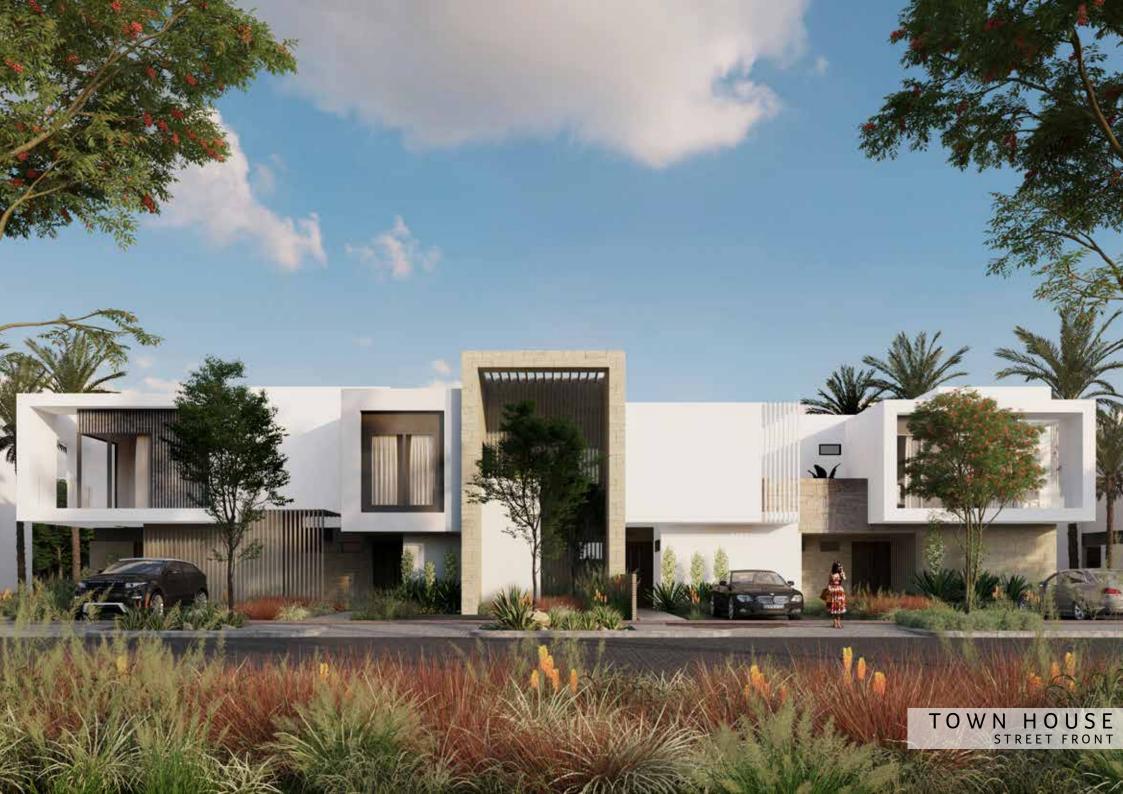

GROUND FLOOR FIRST FLOOR

The townhouses consist of four variations on a theme with a central portico element that punctuates the overall skyline silhouette. The simple palette of materials is employed in subtlety different ways as solid, screen, louvre, wall and trellis to produce a form that changes when viewed from different directions.