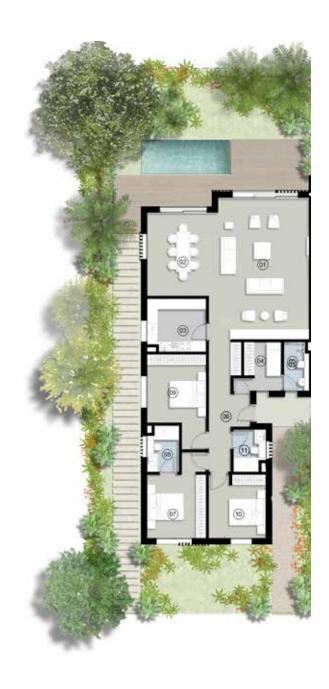

### VILLAS

Enjoying a generous floor to floor height of 4m the villas are situated at the heart of the single-family community in the South-East corner of the masterplan.

Crisp, white render and warm local limestone define simple volumes with clean lines. Detail is added through the use of louvres in the facades and pergolas that break the light and ensure an ever changing play of shadows.

## TYPE A

### VILLA - TYPE A

### PLANS

STREET VIEW

TOTAL AREA: 354 M<sup>2</sup>

|    | Room              | Dimensions    |
|----|-------------------|---------------|
| 01 | Reception         | 1.70m x 5.36m |
| 02 | Living            | 6.07m x 6.08m |
| 03 | Dining            | 6.18m x 6.08m |
| 04 | Kitchen           | 4.71m x 3.21m |
| 05 | Maid's Room       | 3.05m x 1.83m |
| 06 | Maid's Bathroom   | 1.50m x 1.83m |
| 07 | Driver's Room     | 2.55m x 2.10m |
| 80 | Driver's Bathroom | 1.05m x 2.10m |
| 09 | Laundry           | 1.20m x 1.60m |
| 10 | Cloak Room        | 1.20m x 1.08m |
| 11 | Guest Toilet      | 1.20m x 2.20m |
| 12 | Guest Bathroom    | 2.46m x 1.80m |
| 13 | Guest Bedroom     | 4.21m x 3.30m |
| 14 | Storage           | 0.89m x 3.66m |
|    |                   |               |
| 15 | Family Room       | 5.80m x 4.07m |
| 16 | Bathroom 2        | 2.35m x 1.85m |
| 17 | Bedroom 2         | 4.05m x 3.91m |
| 18 | Master Bedroom    | 5.80m x 3.91m |
| 19 | Master Bathroom   | 2.08m x 4.06m |
| 20 | Walk-in Wardrobe  | 5.80m x 2.30m |
| 21 | Bedroom 4         | 3.30m x 4.09m |
| 22 | Bathroom          | 2.29m x 2.55m |
| 23 | Bedroom 3         | 4.10m x 5.26m |
| 24 | Terrace           | 2.19m x 3.66m |
| 25 | Terrace           | 1.99m x 6.79m |
| 26 | Balcony           | 1.75m x 0.90m |
|    |                   |               |