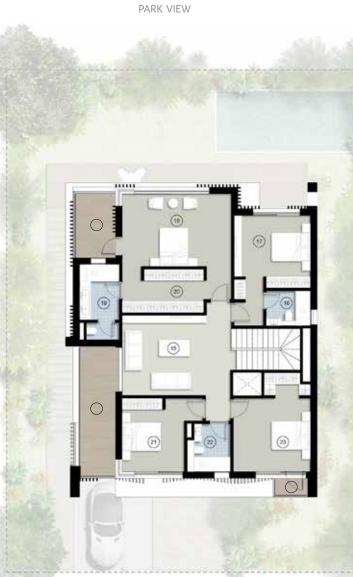

### VILLA -TYPE B

### PLANS

TOTAL AREA: 286 M<sup>2</sup>

|    | Room             | Dimensions    |
|----|------------------|---------------|
| 01 | Reception        | 2.14m x 4.57m |
| 02 | Dining           | 5.33m x 6.33m |
| 03 | Living           | 4.92m x 7.45m |
| 04 | Kitchen          | 4.17m x 2.84m |
| 05 | Storage          | 3.22m x 0.84m |
| 06 | Guest Toilet     | 3.22m x 1.19m |
| 07 | Maid's Room      | 2.51m x 2.22m |
| 08 | Maid's Bathroom  | 1.50m x 2.22m |
|    |                  |               |
| 09 | Master Bedroom   | 5.59m x 3.66m |
| 10 | Master Bathroom  | 3.95m x 2.05m |
| 11 | Bedroom 2        | 4.10m x 3.75m |
| 12 | Bathroom 2       | 2.40m x 1.80m |
| 13 | Bedroom 3        | 3.18m x 4.10m |
| 14 | Family Room      | 5.74m x 3.68m |
| 15 | Bedroom 4        | 3.95m x 3.30m |
| 16 | Bathroom 3/4     | 2.40m x 2.13m |
| 17 | Walk-in Wardrobe | 5.59m x 2.22m |