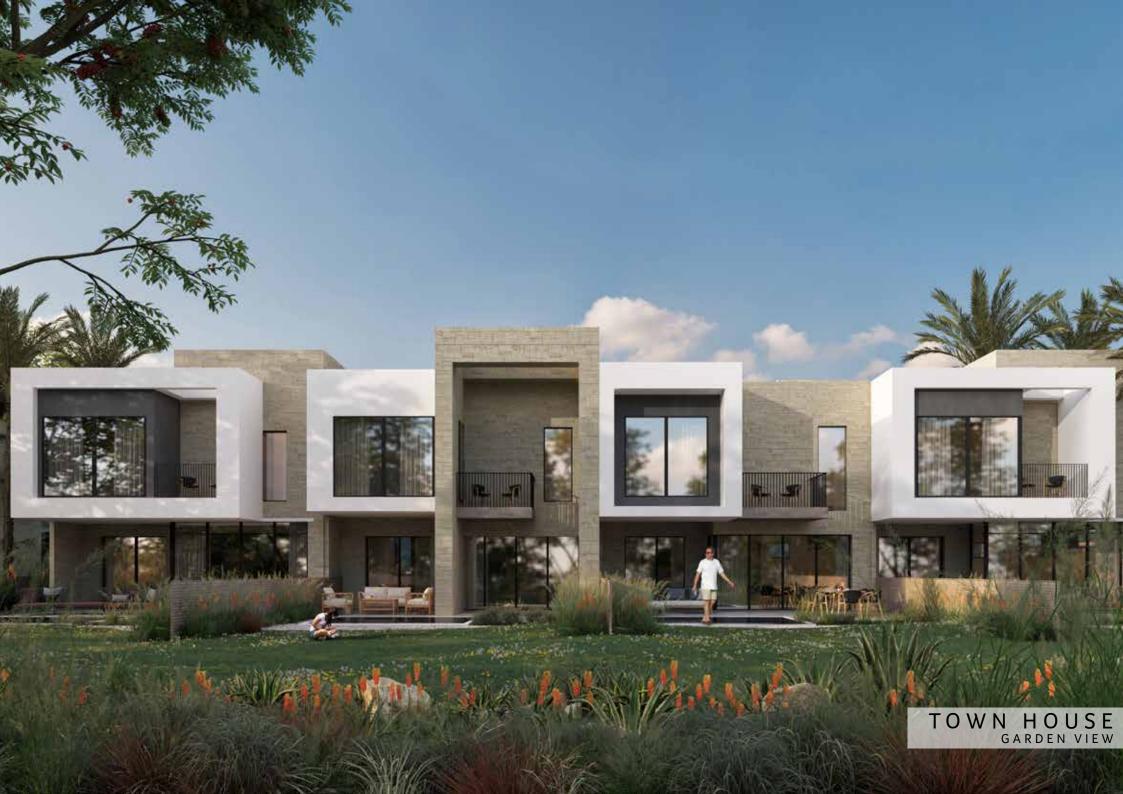

GROUND FLOOR FIRST FLOOR

The townhouses consist of four variations on a theme with a central portico element that punctuates the overall skyline silhouette. The simple palette of materials is employed in subtlety different ways as solid, screen, louvre, wall and trellis to produce a form that changes when viewed from different directions.

#### PARK

FIRST FLOOR

STREET