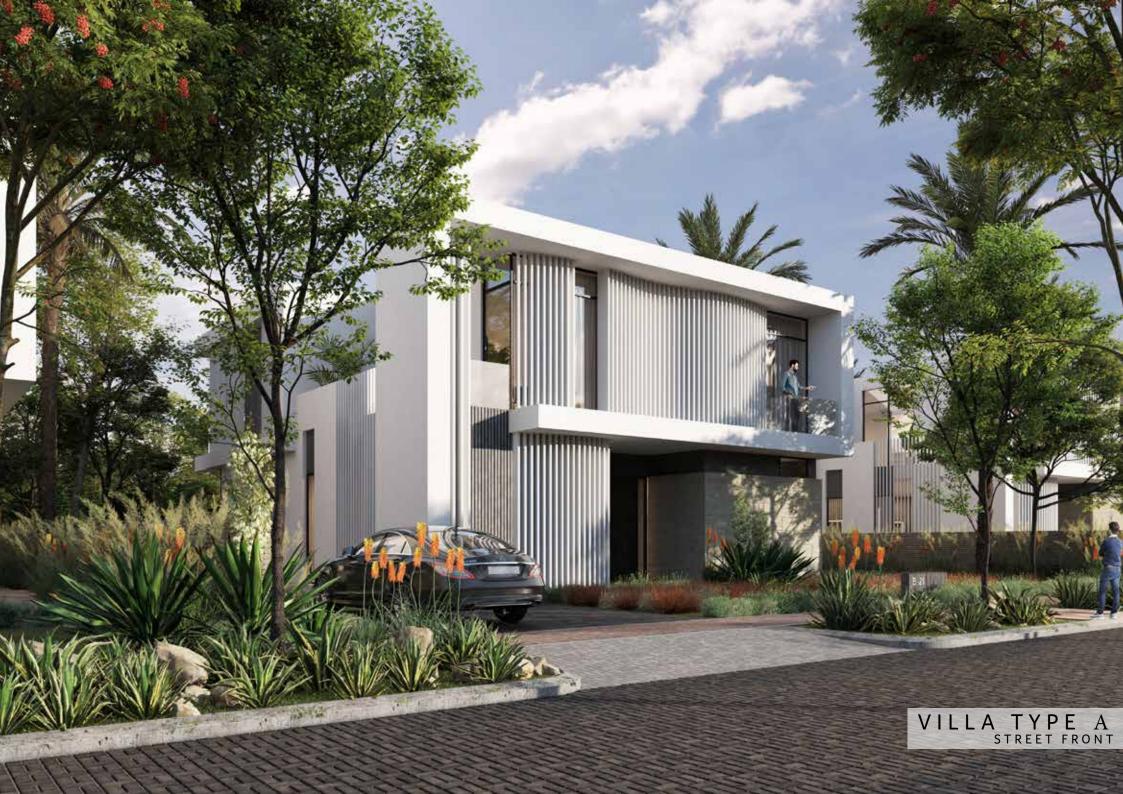

### VILLAS

Enjoying a generous floor to floor height of 4m the villas are situated at the heart of the single-family community in the South-East corner of the masterplan.

Crisp, white render and warm local limestone define simple volumes with clean lines. Detail is added through the use of louvres in the facades and pergolas that break the light and ensure an ever changing play of shadows.

## TYPE A

### VILLA - TYPE A