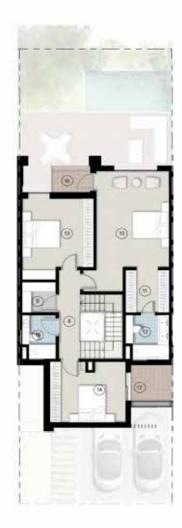

## TYPE B

### VILLA -TYPE B

### PLANS

TOTAL AREA: 286 M<sup>2</sup>

|    | Room             | Dimensions    |
|----|------------------|---------------|
| 01 | Reception        | 2.14m x 4.57m |
| 02 | Dining           | 5.33m x 6.33m |
| 03 | Living           | 4.92m x 7.45m |
| 04 | Kitchen          | 4.17m x 2.84m |
| 05 | Storage          | 3.22m x 0.84m |
| 06 | Guest Toilet     | 3.22m x 1.19m |
| 07 | Maid's Room      | 2.51m x 2.22m |
| 08 | Maid's Bathroom  | 1.50m x 2.22m |
|    |                  |               |
| 09 | Master Bedroom   | 5.59m x 3.66m |
| 10 | Master Bathroom  | 3.95m x 2.05m |
| 11 | Bedroom 2        | 4.10m x 3.75m |
| 12 | Bathroom 2       | 2.40m x 1.80m |
| 13 | Bedroom 3        | 3.18m x 4.10m |
| 14 | Family Room      | 5.74m x 3.68m |
| 15 | Bedroom 4        | 3.95m x 3.30m |
| 16 | Bathroom 3/4     | 2.40m x 2.13m |
| 17 | Walk-in Wardrobe | 5.59m x 2.22m |

FIRST FLOOR
STREET VIEW STREET VIEW