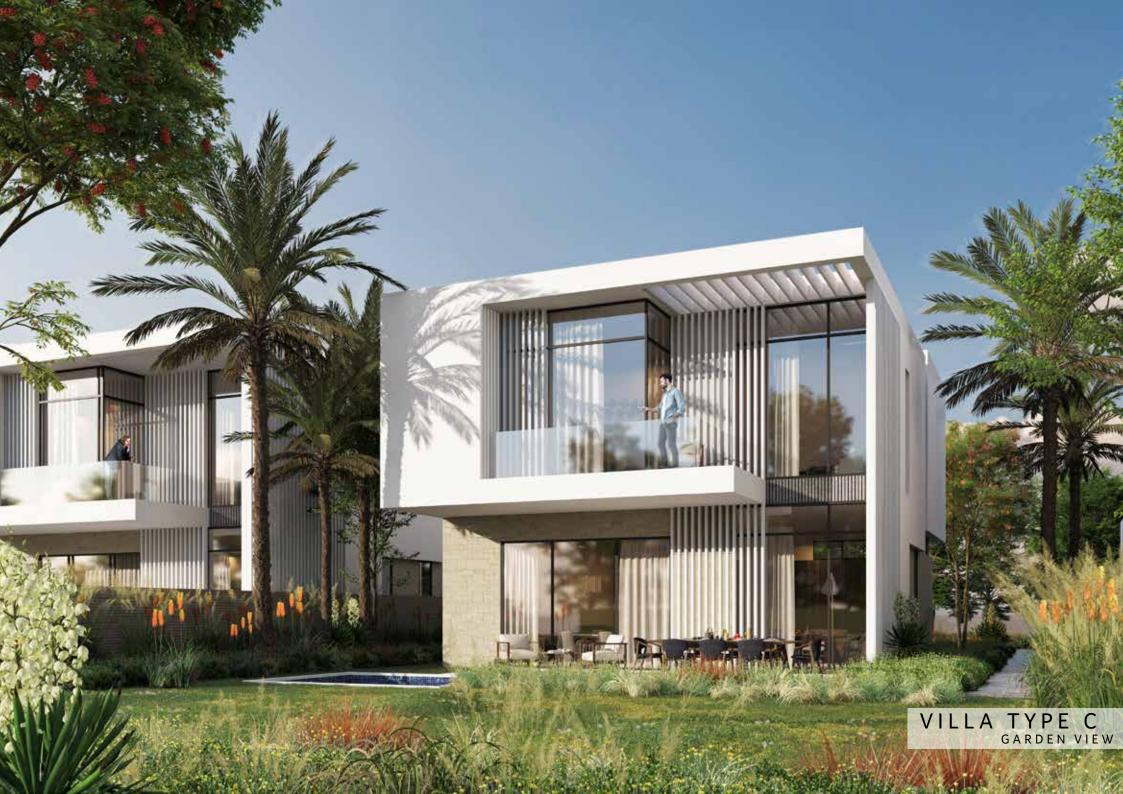

Reception        | 2.14m x 4.57m |
| 02 | Dining           | 5.33m x 6.33m |
| 03 | Living           | 4.92m x 7.45m |
| 04 | Kitchen          | 4.17m x 2.84m |
| 05 | Storage          | 3.22m x 0.84m |
| 06 | Guest Toilet     | 3.22m x 1.19m |
| 07 | Maid's Room      | 2.51m x 2.22m |
| 08 | Maid's Bathroom  | 1.50m x 2.22m |
|    |                  |               |
| 09 | Master Bedroom   | 5.59m x 3.66m |
| 10 | Master Bathroom  | 3.95m x 2.05m |
| 11 | Bedroom 2        | 4.10m x 3.75m |
| 12 | Bathroom 2       | 2.40m x 1.80m |
| 13 | Bedroom 3        | 3.18m x 4.10m |
| 14 | Family Room      | 5.74m x 3.68m |
| 15 | Bedroom 4        | 3.95m x 3.30m |
| 16 | Bathroom 3/4     | 2.40m x 2.13m |
| 17 | Walk-in Wardrobe | 5.59m x 2.22m |

FIRST FLOOR
STREET VIEW STREET VIEW

## TYPE C





### VILLA -TYPE C

### PLANS



TOTAL AREA: 254 M<sup>2</sup>

Dimensions

|    | ROOM                   | Difficilisions |
|----|------------------------|----------------|
| 01 | Hall & Stair           | 1.50m x 3.92m  |
| 02 | Living                 | 4.88m x 6.44m  |
| 03 | Dining                 | 4.40m x 6.03m  |
| 04 | Kitchen                | 4.22m x 3.00m  |
| 05 | Maid's Room            | 2.56m x 1.90m  |
| 06 | Maid's Bathroom        | 0.98m x 1.90m  |
| 07 | Guest Toilet           | 3.22m x 1.25m  |
| 08 | Storage                | 3.22m x 0.84m  |
|    |                        |                |
| 09 | Master Bedroom         | 5.17m x 3.66m  |
| 10 | Walk in Wardrobe       | 3.91m x 2.20m  |
| 11 | Master Bathroom        | 3.91m x 1.80m  |
| 12 | Bedroom 2              | 3.93m