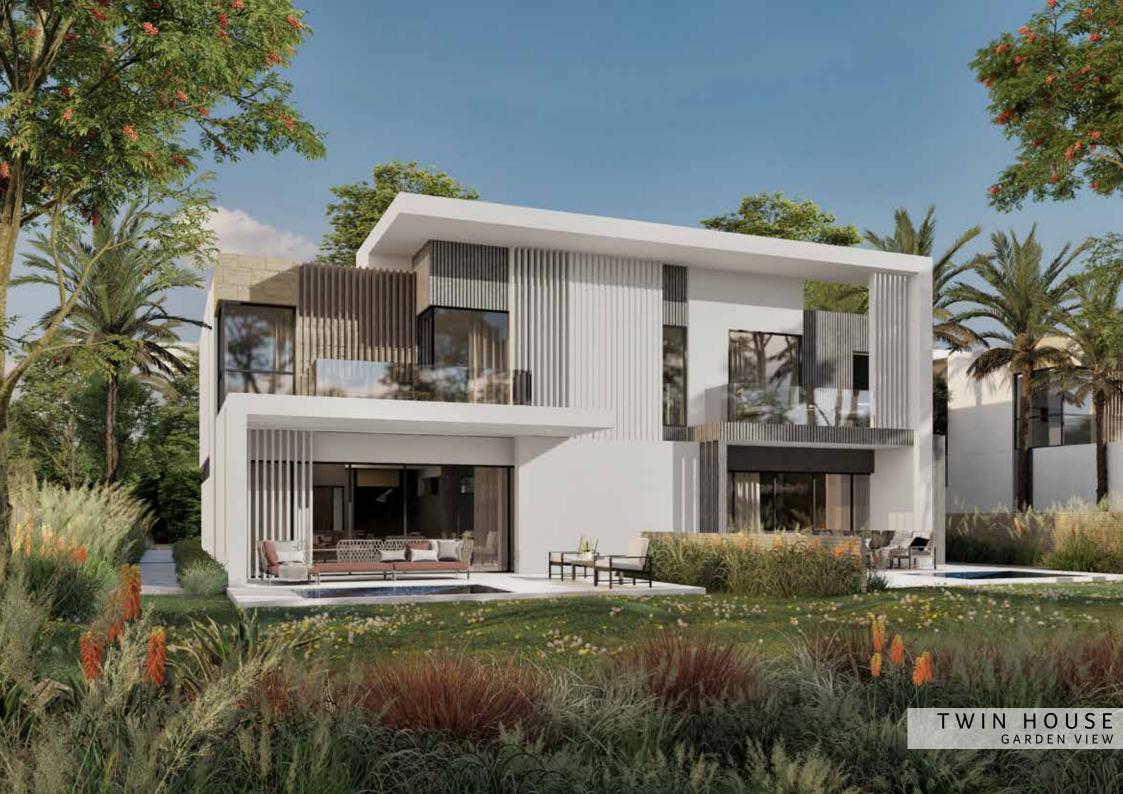

### TWIN HOUSE

### TWIN HOUSE

The twin houses are conceived as two separate buildings that speak the same language but are different in nature. Render and stone is used to describe deceptively simple volumes that enclose balconies and shelter terraces. The alternating forms add variation and rhythm to the streetfront and roof profile.