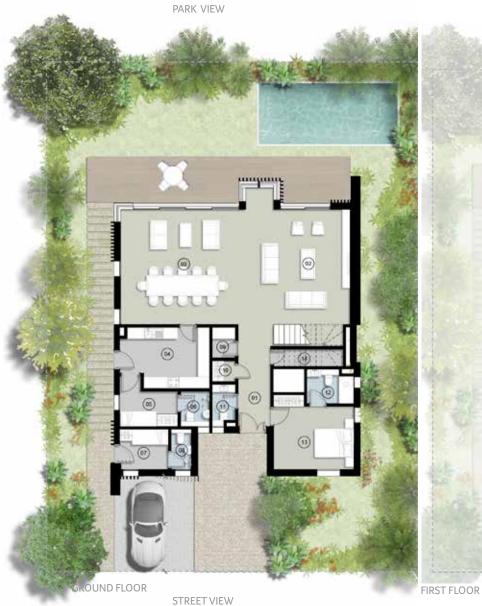

### PLANS

STREET VIEW

TOTAL AREA: 354 M<sup>2</sup>

|    | Room              | Dimensions    |
|----|-------------------|---------------|
| 01 | Reception         | 1.70m x 5.36m |
| 02 | Living            | 6.07m x 6.08m |
| 03 | Dining            | 6.18m x 6.08m |
| 04 | Kitchen           | 4.71m x 3.21m |
| 05 | Maid's Room       | 3.05m x 1.83m |
| 06 | Maid's Bathroom   | 1.50m x 1.83m |
| 07 | Driver's Room     | 2.55m x 2.10m |
| 80 | Driver's Bathroom | 1.05m x 2.10m |
| 09 | Laundry           | 1.20m x 1.60m |
| 10 | Cloak Room        | 1.20m x 1.08m |
| 11 | Guest Toilet      | 1.20m x 2.20m |
| 12 | Guest Bathroom    | 2.46m x 1.80m |
| 13 | Guest Bedroom     | 4.21m x 3.30m |
| 14 | Storage           | 0.89m x 3.66m |
|    |                   |               |
| 15 | Family Room       | 5.80m x 4.07m |
| 16 | Bathroom 2        | 2.35m x 1.85m |
| 17 | Bedroom 2         | 4.05m x 3.91m |
| 18 | Master Bedroom    | 5.80m x 3.91m |
| 19 | Master Bathroom   | 2.08m x 4.06m |
| 20 | Walk-in Wardrobe  | 5.80m x 2.30m |
| 21 | Bedroom 4         | 3.30m x 4.09m |
| 22 | Bathroom          | 2.29m x 2.55m |
| 23 | Bedroom 3         | 4.10m x 5.26m |
| 24 | Terrace           | 2.19m x 3.66m |
| 25 | Terrace           | 1.99m x 6.79m |
| 26 | Balcony           | 1.75m x 0.90m |
|    |                   |               |