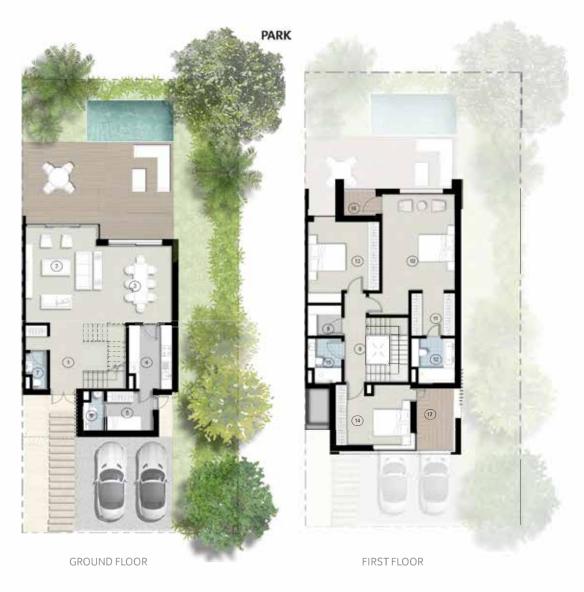

## CHALET

GROUND FLOOR PLAN

#### CHALET FIRST & SECOND FLOOR PLAN

# CHALET 3 BED GROUND

TOTAL AREA: 175M<sup>2</sup>

|    | Room            | Dimensions    |
|----|-----------------|---------------|
| 01 | Living          | 5.15m x 8.03m |
| 02 | Dining          | 4.02m x 4.72m |
| 03 | Kitchen         | 3.33m x 3.00m |
| 04 | Maid's Room     | 2.10m x 2.75m |
| 05 | Maid's Bathroom | 1.43m x 2.75m |
| 06 | Corridor        | 1.24m x 7.50m |
| 07 | Master Bedroom  | 3.33m x 3.60m |
| 08 | Master Bathroom | 1.80m x 2.62m |
| 09 | Bedroom 2       | 3.88m x 3.33m |
| 10 | Bedroom 3       | 3.24m x 3.60m |
| 11 | Bathroom 2/3    | 1.80m x 2.40m |
|    |                 |               |

## CHALET A 3 BED UPPER

TOTAL AREA: 180 M<sup>2</sup>

|    | Room                     | Dimensions    |
|----|--------------------------|---------------|
| 01 | Hall & Stair             | 2.30m x 5.67m |
| 02 | Living                   | 5.12m x 5.20m |
| 03 | Dining                   | 4.06m x 4.00m |
| 04 | Kitchen                  | 3.33m x 2.40m |
| 05 | Maid's Room              | 3.33m x 1.64m |
| 06 | Maid's Bathroom          | 3.33m x 1.28m |
| 07 | Bedroom 2                | 3.33m x 4.23m |
| 08 | Bedroom 3                | 3.23m x 3.60m |
| 09 | Bathroom 2/3             | 1.83m x 2.40m |
| 10 | Living Terrace 1         | 4.85m x 3.21m |
| 11 | Dining Terrace 2         | 4.06m x 3.12m |
| 12 | Bedroom 2 Terrace        | 3.46m x 0.80m |
|    |                          |               |
| 13 | Corridor                 | 1.40m x 2.31m |
| 14 | Master Bedroom           | 3.56m x 3.45m |
| 15 | Walk in Wardrobe         | 1.60m x 2.40m |
| 16 | Master Bathroom          | 1.80m x 2.40m |
| 17 | Master Bedroom Terrace 3 | 6.75m x 4.10m |
| 18 | Terrace 4                | 6.70m x 4.05m |
|    | DA DII                   |               |

## CHALET B 3 BED UPPER

SECOND FLOOR