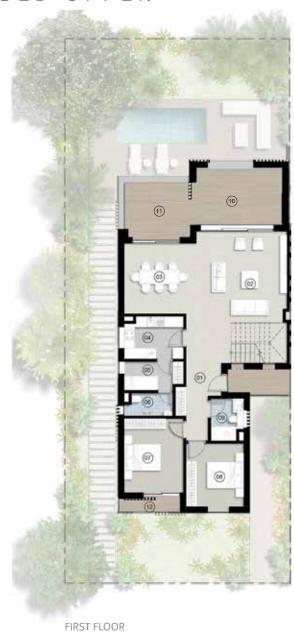

## TYPE B

### VILLA -TYPE B

### PLANS

TOTAL AREA: 286 M<sup>2</sup>

|    | Room             | Dimensions    |
|----|------------------|---------------|
| 01 | Reception        | 2.14m x 4.57m |
| 02 | Dining           | 5.33m x 6.33m |
| 03 | Living           | 4.92m x 7.45m |
| 04 | Kitchen          | 4.17m x 2.84m |
| 05 | Storage          | 3.22m x 0.84m |
| 06 | Guest Toilet     | 3.22m x 1.19m |
| 07 | Maid's Room      | 2.51m x 2.22m |
| 08 | Maid's Bathroom  | 1.50m x 2.22m |
|    |                  |               |
| 09 | Master Bedroom   | 5.59m x 3.66m |
| 10 | Master Bathroom  | 3.95m x 2.05m |
| 11 | Bedroom 2        | 4.10m x 3.75m |
| 12 | Bathroom 2       | 2.40m x 1.80m |
| 13 | Bedroom 3        | 3.18m x 4.10m |
| 14 | Family Room      | 5.74m x 3.68m |
| 15 | Bedroom 4        | 3.95m x 3.30m |
| 16 | Bathroom 3/4     | 2.40m x 2.13m |
| 17 | Walk-in Wardrobe | 5.59m x 2.22m |

FIRST FLOOR
STREET VIEW STREET VIEW