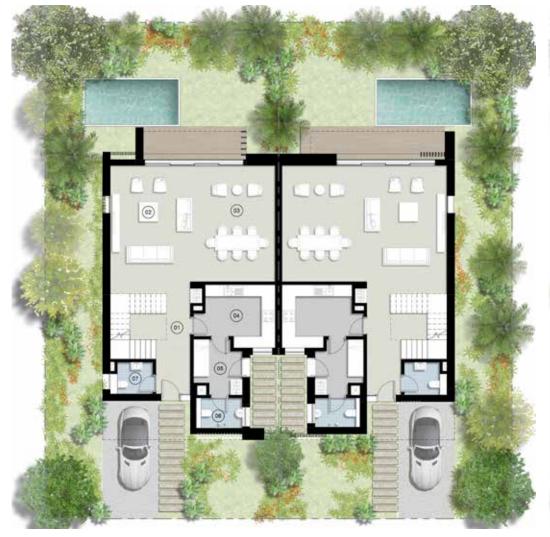

### TWIN HOUSE OVERALL PLANS

PARK VIEW

### TWIN HOUSE

### PLANS

TOTAL AREA: 226 M<sup>2</sup>

|                            | Room                                                                        | Dimensions                                                                                         |
|----------------------------|-----------------------------------------------------------------------------|----------------------------------------------------------------------------------------------------|
| 01                         | Hall & Stair                                                                | 4.12m x 5.14m                                                                                      |
| 02                         | Living                                                                      | 4.47m x 5.97m                                                                                      |
| 03                         | Dining                                                                      | 4.01m x 5.97m                                                                                      |
| 04                         | Kitchen                                                                     | 3.60m x 3.25m                                                                                      |
| 05                         | Maid's Room                                                                 | 2.50m x 2.24m                                                                                      |
| 06                         | Maid's Bathroom                                                             | 2.36m x 1.55m                                                                                      |
| 07                         | Guest Toilet                                                                | 2.19m x 1.63m                                                                                      |
|                            |                                                                             |                                                                                                    |
|                            |                                                                             |                                                                                                    |
| 80                         | Master Bedroom                                                              | 4.20m x 4.55m                                                                                      |
| 08<br>09                   | Master Bedroom<br>Walk in Wardrobe                                          | 4.20m x 4.55m<br>1.68m x 2.36m                                                                     |
|                            |                                                                             |                                                                                                    |
| 09                         | Walk in Wardrobe                                                            | 1.68m x 2.36m                                                                                      |
| 09<br>10                   | Walk in Wardrobe<br>Master Bathroom                                         | 1.68m x 2.36m<br>4.20m x 2.15m                                                                     |
| 09<br>10<br>11             | Walk in Wardrobe Master Bathroom Bedroom 2                                  | 1.68m x 2.36m<br>4.20m x 2.15m<br>4.12m x 5.02m                                                    |
| 09<br>10<br>11<br>12       | Walk in Wardrobe Master Bathroom Bedroom 2 Bedroom 3                        | 1.68m x 2.36m<br>4.20m x 2.15m<br>4.12m x 5.02m<br>4.12m x 3.39m                                   |
| 09<br>10<br>11<br>12<br>13 | Walk in Wardrobe Master Bathroom Bedroom 2 Bedroom 3 Bathroom               | 1.68m x 2.36m<br>4.20m x 2.15m<br>4.12m x 5.02m<br>4.12m x 3.39m<br>2.50m x 2.00m                  |
| 09<br>10<br>11<br>12<br>13 | Walk in Wardrobe Master Bathroom Bedroom 2 Bedroom 3 Bathroom Hall & Stairs | 1.68m x 2.36m<br>4.20m x 2.15m<br>4.12m x 5.02m<br>4.12m x 3.39m<br>2.50m x 2.00m<br>1.77m x 4.68m |