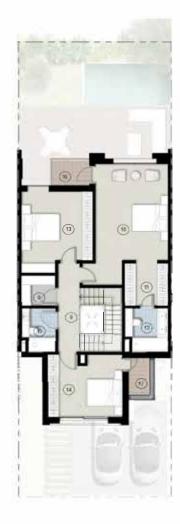

## TYPE B

### VILLA -TYPE B

### PLANS

TOTAL AREA: 286 M<sup>2</sup>

|    | Room             | Dimensions    |
|----|------------------|---------------|
| 01 | Reception        | 2.14m x 4.57m |
| 02 | Dining           | 5.33m x 6.33m |
| 03 | Living           | 4.92m x 7.45m |
| 04 | Kitchen          | 4.17m x 2.84m |
| 05 | Storage          | 3.22m x 0.84m |
| 06 | Guest Toilet     | 3.22m x 1.19m |
| 07 | Maid's Room      | 2.51m x 2.22m |
| 08 | Maid's Bathroom  | 1.50m x 2.22m |
|    |                  |               |
| 09 | Master Bedroom   | 5.59m x 3.66m |
| 10 | Master Bathroom  | 3.95m x 2.05m |
| 11 | Bedroom 2        | 4.10m x 3.75m |
| 12 | Bathroom 2       | 2.40m x 1.80m |
| 13 | Bedroom 3        | 3.18m x 4.10m |
| 14 | Family Room      | 5.74m x 3.68m |
| 15 | Bedroom 4        | 3.95m x 3.30m |
| 16 | Bathroom 3/4     | 2.40m x 2.13m |
| 17 | Walk-in Wardrobe | 5.59m x 2.22m |

FIRST FLOOR
STREET VIEW STREET VIEW