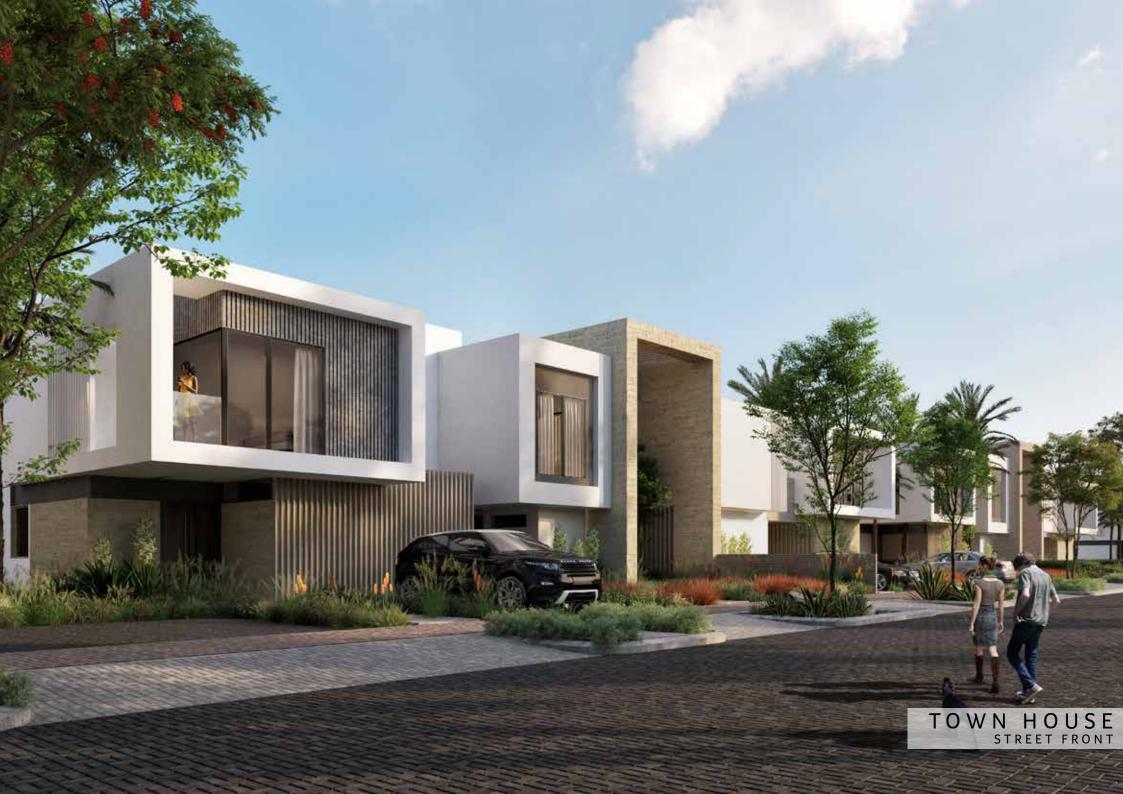

GROUND FLOOR FIRST FLOOR

The townhouses consist of four variations on a theme with a central portico element that punctuates the overall skyline silhouette. The simple palette of materials is employed in subtlety different ways as solid, screen, louvre, wall and trellis to produce a form that changes when viewed from different directions.

### TOWNHOUSE A

FIRST FLOOR

STREET