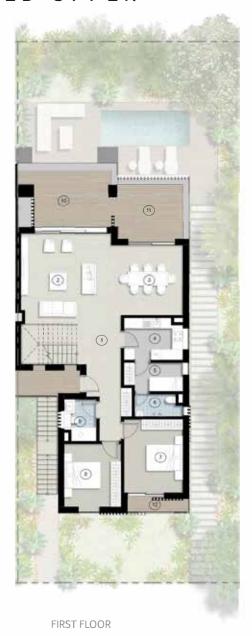

### PLANS

STREET VIEW

TOTAL AREA: 354 M<sup>2</sup>

|    | Room              | Dimensions    |
|----|-------------------|---------------|
| 01 | Reception         | 1.70m x 5.36m |
| 02 | Living            | 6.07m x 6.08m |
| 03 | Dining            | 6.18m x 6.08m |
| 04 | Kitchen           | 4.71m x 3.21m |
| 05 | Maid's Room       | 3.05m x 1.83m |
| 06 | Maid's Bathroom   | 1.50m x 1.83m |
| 07 | Driver's Room     | 2.55m x 2.10m |
| 80 | Driver's Bathroom | 1.05m x 2.10m |
| 09 | Laundry           | 1.20m x 1.60m |
| 10 | Cloak Room        | 1.20m x 1.08m |
| 11 | Guest Toilet      | 1.20m x 2.20m |
| 12 | Guest Bathroom    | 2.46m x 1.80m |
| 13 | Guest Bedroom     | 4.21m x 3.30m |
| 14 | Storage           | 0.89m x 3.66m |
|    |                   |               |
| 15 | Family Room       | 5.80m x 4.07m |
| 16 | Bathroom 2        | 2.35m x 1.85m |
| 17 | Bedroom 2         | 4.05m x 3.91m |
| 18 | Master Bedroom    | 5.80m x 3.91m |
| 19 | Master Bathroom   | 2.08m x 4.06m |
| 20 | Walk-in Wardrobe  | 5.80m x 2.30m |
| 21 | Bedroom 4         | 3.30m x 4.09m |
| 22 | Bathroom          | 2.29m x 2.55m |
| 23 | Bedroom 3         | 4.10m x 5.26m |
| 24 | Terrace           | 2.19m x 3.66m |
| 25 | Terrace           | 1.99m x 6.79m |
| 26 | Balcony           | 1.75m x 0.90m |
|    |                   |               |