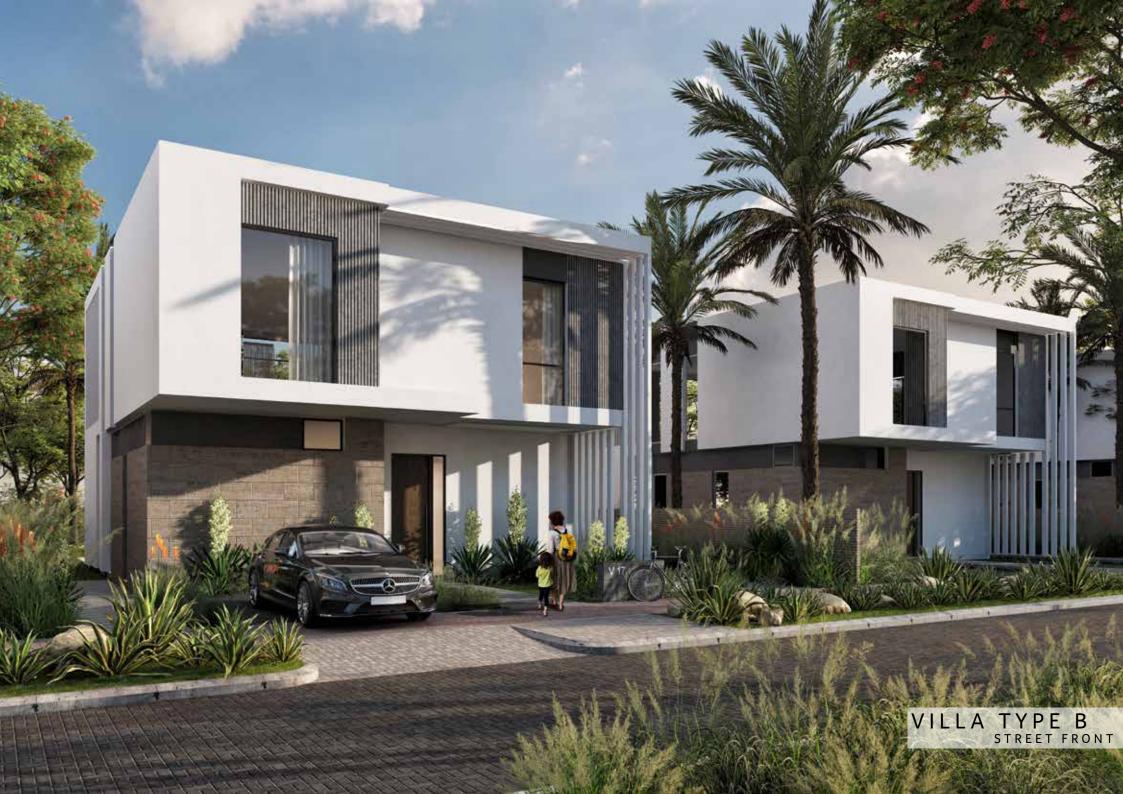

20m x 1.08m |
| 11 | Guest Toilet      | 1.20m x 2.20m |
| 12 | Guest Bathroom    | 2.46m x 1.80m |
| 13 | Guest Bedroom     | 4.21m x 3.30m |
| 14 | Storage           | 0.89m x 3.66m |
|    |                   |               |
| 15 | Family Room       | 5.80m x 4.07m |
| 16 | Bathroom 2        | 2.35m x 1.85m |
| 17 | Bedroom 2         | 4.05m x 3.91m |
| 18 | Master Bedroom    | 5.80m x 3.91m |
| 19 | Master Bathroom   | 2.08m x 4.06m |
| 20 | Walk-in Wardrobe  | 5.80m x 2.30m |
| 21 | Bedroom 4         | 3.30m x 4.09m |
| 22 | Bathroom          | 2.29m x 2.55m |
| 23 | Bedroom 3         | 4.10m x 5.26m |
| 24 | Terrace           | 2.19m x 3.66m |
| 25 | Terrace           | 1.99m x 6.79m |
| 26 | Balcony           | 1.75m x 0.90m |
|    |                   |               |

## TYPE B





### VILLA -TYPE B

### PLANS



TOTAL AREA: 286 M<sup>2</sup>

|    | Room             | Dimensions    |
|----|------------------|---------------|
| 01 | Reception        | 2.14m x 4.57m |
| 02 | Dining           | 5.33m x 6.33m |
| 03 | Living           | 4.92m x 7.45m |
| 04 | Kitchen          | 4.17m x 2.84m |
| 05 | Storage          | 3.22m x 0.84m |
| 06 | Guest Toilet     | 3.22m x 1.19m |
| 07 | Maid's Room      | 2.51m x 2.22m |
| 08 | Maid's Bathroom  | 1.50m x 2.22m |
|    |                  |               |
| 09 | Master Bedroom   | 5.59m x 3.66m |
| 10 | Master Bathroom  | 3.95m x 2.05m |
| 11 | Bedroom 2        | 4.10m x 3.75m |
| 12 | Bathroom 2       | 2.40m x 1.80m |
| 13 | Bedroom 3        | 3.18m x 4.10m |
| 14 | Family Room      | 5.74m x 3.68m |
| 15 | Bedroom 4