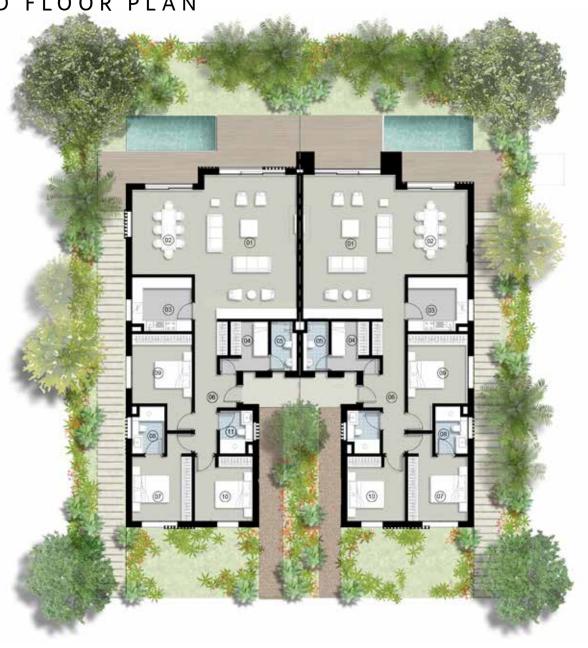

| 1.86m x 1.68m |
| 10 | Master Bedroom         | 4.04m x 5.33m |
| 11 | Walk in Wardrobe       | 2.40m x 2.37m |
| 12 | Master Bathroom        | 2.40m x 2.45m |
| 13 | Bedroom 2              | 3.95m x 4.53m |
| 14 | Bedroom 3              | 4.14m x 3.40m |
| 15 | Bathroom 2/3           | 1.86m x 2.45m |
| 16 | Master Bedroom Balcony | 1.76m x 1.42m |
| 17 | Bedroom 3 Balcony      | 2.16m x 3.57m |



STREET

## CHALET

#### CHALET

In keeping with the overall residential language simple materials and volumes combine to produce an overall form that is more than the kit of its parts.

A formal, tailored front elevation gives way to a more playful composition of stone and render volumes at the rear with private terraces giving onto a linear park.







## CHALET

GROUND FLOOR PLAN



#### CHALET FIRST & SECOND FLOOR PLAN





# CHALET 3 BED GROUND



TOTAL AREA: 175M<sup>2</sup>

|    | Room            | Dimensions    |
|----|-----------------|---------------|
| 01 | Living          | 5.15m x 8.03m |
| 02 | Dining          | 4.02m x 4.72m |
| 03 | Kitchen         | 3.33m x 3.00m |
| 04 | Maid's Room     | 2.10m x 2.75m |
| 05 | Maid's Bathroom | 1.43m x 2.75m |
| 06 | Corridor        | 1.24m x 7.50m |
| 07 | Master Bedroom  | 3.33m x 3.60m |
| 08 | Master Bathroom | 1.80m x 2.62m |
| 09 | Bedroom 2       | 3.88m x 3.33m |
| 10 | Bedroom 3       | 3.24m x 3.60m |
| 11 | Bathroom 2/3    | 1.80m x 2.40m |
|    |                 |               |



STRE

## CHALET A 3 BED UPPER





TOTAL AREA: 180 M<sup>2</sup>

|    | Room                     | Dimensions    |
|----|-