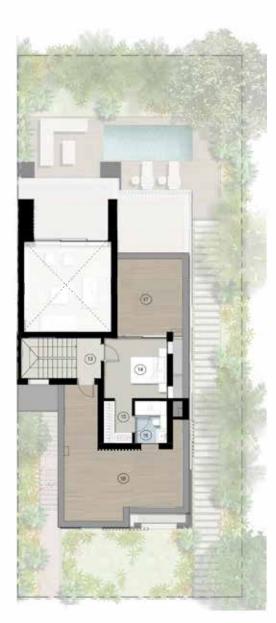

## CHALET A 3 BED UPPER

TOTAL AREA: 180 M<sup>2</sup>

|    | Room                     | Dimensions    |
|----|--------------------------|---------------|
| 01 | Hall & Stair             | 2.30m x 5.67m |
| 02 | Living                   | 5.12m x 5.20m |
| 03 | Dining                   | 4.06m x 4.00m |
| 04 | Kitchen                  | 3.33m x 2.40m |
| 05 | Maid's Room              | 3.33m x 1.64m |
| 06 | Maid's Bathroom          | 3.33m x 1.28m |
| 07 | Bedroom 2                | 3.33m x 4.23m |
| 08 | Bedroom 3                | 3.23m x 3.60m |
| 09 | Bathroom 2/3             | 1.83m x 2.40m |
| 10 | Living Terrace 1         | 4.85m x 3.21m |
| 11 | Dining Terrace 2         | 4.06m x 3.12m |
| 12 | Bedroom 2 Terrace        | 3.46m x 0.80m |
|    |                          |               |
| 13 | Corridor                 | 1.40m x 2.31m |
| 14 | Master Bedroom           | 3.56m x 3.45m |
| 15 | Walk in Wardrobe         | 1.60m x 2.40m |
| 16 | Master Bathroom          | 1.80m x 2.40m |
| 17 | Master Bedroom Terrace 3 | 6.75m x 4.10m |
| 18 | Terrace 4                | 6.70m x 4.05m |
|    | DA DII                   |               |

STI