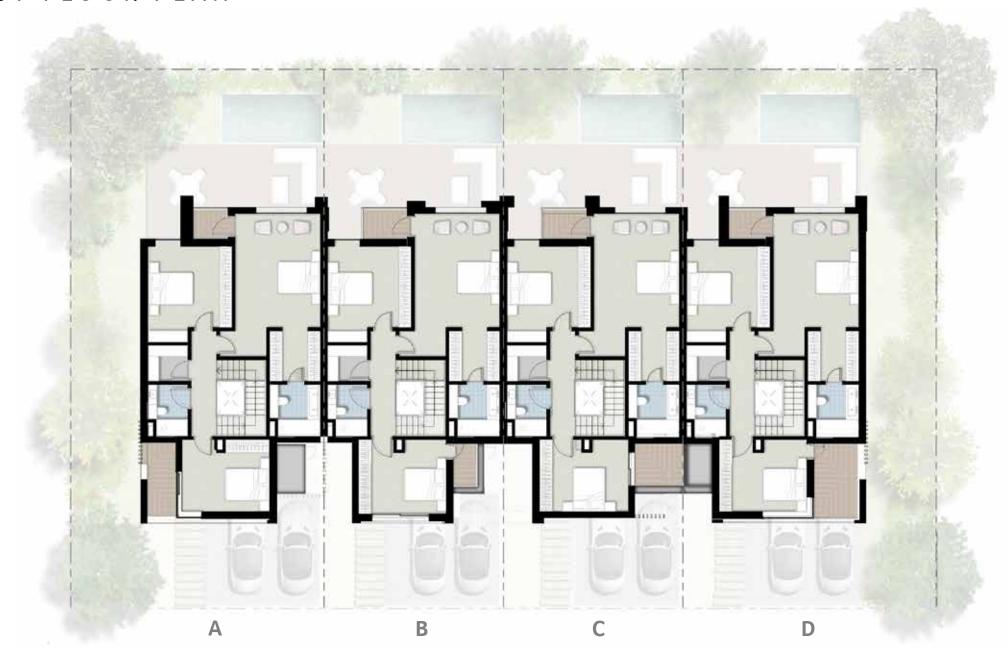

GROUND FLOOR PLAN

FIRST FLOOR PLAN

#### TOTAL AREA: 199 M<sup>2</sup>

|    | Room                   | Dimensions    |
|----|------------------------|---------------|
| 01 | Hall & Stair           | 4.23m x 3.70m |
| 02 | Living Room            | 3.81m x 5.33m |
| 03 | Dining                 | 4.33m x 4.35m |
| 04 | Kitchen                | 2.40m x 3.53m |
| 05 | Maid's Room            | 2.55m x 2.14m |
| 06 | Maid's Bathroom        | 1.15m x 2.14m |
| 07 | Guest Toilet           | 1.20m x 2.00m |
|    |                        |               |
| 08 | Corridor               | 1.20m x 4.98m |
| 09 | Pantry                 | 1.86m x 1.68m |
| 10 | Master Bedroom         | 4.04m x 5.38m |
| 11 | Walk in Wardrobe       | 2.40m x 2.37m |
| 12 | Master Bathroom        | 2.40m x 2.45m |
| 13 | Bedroom 2              | 3.98m x 4.53m |
| 14 | Bedroom 3              | 4.14m x 3.40m |
| 15 | Bathroom 2/3           | 1.86m x 2.45m |
| 16 | Master Bedroom Balcony | 1.64m x 1.42m |
| 17 | Bedroom 3 Balcony      | 1.35m x 3.60m |

#### TOTAL AREA: 197 M<sup>2</sup>

|    | Room                   | Dimensions    |
|----|------------------------|---------------|
| 01 | Hall & Stair           | 4.23m x 3.70m |
| 02 | Living Room            | 3.81m x 5.33m |
| 03 | Dining                 | 4.33m x 4.35m |
| 04 | Kitchen                | 2.40m x 3.53m |
| 05 | Maid's Room            | 2.55m x 2.14m |
| 06 | Maid's Bathroom        | 1.15m x 2.14m |
| 07 | Guest Toilet           | 1.20m x 2.00m |
|    |                        |               |
| 80 | Corridor               | 1.20m x 4.98m |
| 09 | Pantry                 | 1.86m x 1.68m |
| 10 | Master Bedroom         | 4.04m x 5.33m |
| 11 | Walk in Wardrobe       | 2.40m x 2.37m |
| 12 | Master Bathroom        | 2.40m x 2.45m |
| 13 | Bedroom 2              | 3.95m x 4.53m |
| 14 | Bedroom 3              | 4.14m x 3.40m |
| 15 | Bathroom 2/3           | 1.86m x 2.45m |
| 16 | Master Bedroom Balcony | 2.10m x 1.42m |
| 17 | Bedroom 3 Balcony      | 1.15m x 2.05m |

#### TOTAL AREA: 195 M<sup>2</sup>

|    | Room                   | Dimensions    |
|----|------------------------|---------------|
| 01 | Hall & Stair           | 4.23m x 3.70m |
| 02 | Living Room            | 3.81m x 5.33m |
| 03 | Dining                 | 4.33m x 4.35m |
| 04 | Kitchen                | 2.40m x 3.53m |
| 05 | Maid's Room            | 2.16m x 2.19m |
| 06 | Maid's Bathroom        | 1.13m x 2.19m |
| 07 | Guest Toilet           | 1.20m x 2.00m |
|    |                        |               |
| 80 | Corridor               | 1.20m x 4.98m |
| 09 | Pantry                 | 1.86m x 1.68m |
| 10 | Master Bedroom         | 4.04m x 5.33m |
| 11 | Walk in Wardrobe       | 2.40m x 2.37m |
| 12 | Master Bathroom        | 2.40m x 2.45m |
| 13 | Bedroom 2              | 3.95m x 4.53m |
| 14 | Bedroom 3              | 4.20m x 3.40m |
| 15 | Bathroom 2/3           | 1.86m x 2.45m |
| 16 | Master Bedroom Balcony | 1.64m x 1.40m |
| 17 | Bedroom 3 Balcony      | 2.32m x 2.00m |

### TOWNHOUSE D

TOTAL AREA: 200 M<sup>2</sup>

|    | Room                   | Dimensions    |
|----|------------------------|---------------|
| 01 | Hall & Stair           | 4.23m x 3.70m |
| 02 | Living Room            | 3.81m x 5.33m |
| 03 | Dining                 | 4.33m x 4.35m |
| 04 | Kitchen                | 2.40m x 3.53m |
| 05 | Maid's Room            | 2.55m x 2.14m |
| 06 | Maid's Bathroom        | 1.15m x 2.14m |
| 07 | Guest Toilet           | 1.20m x 2.00m |
|    |                        |               |
| 80 | Corridor               | 1.20m x 4.98m |
| 09 | Pantry                 | 1.86m x 1.68m |
| 10 | Master Bedroom         | 4.04m x 5.33m |
| 11 | Walk in Wardrobe       | 2.40m x 2.37m |
| 12 | Master Bathroom        | 2.40m x 2.45m |
| 13 | Bedroom 2              | 3.95m x 4.53m |
| 14 | Bedroom 3              | 4.14m x 3.40m |
| 15 | Bathroom 2/3           | 1.86m x 2.45m |
| 16 | Master Bedroom Balcony | 1.76m x 1.42m |
| 17 | Bedroom 3 Balcony      | 2.16m x 3.57m |