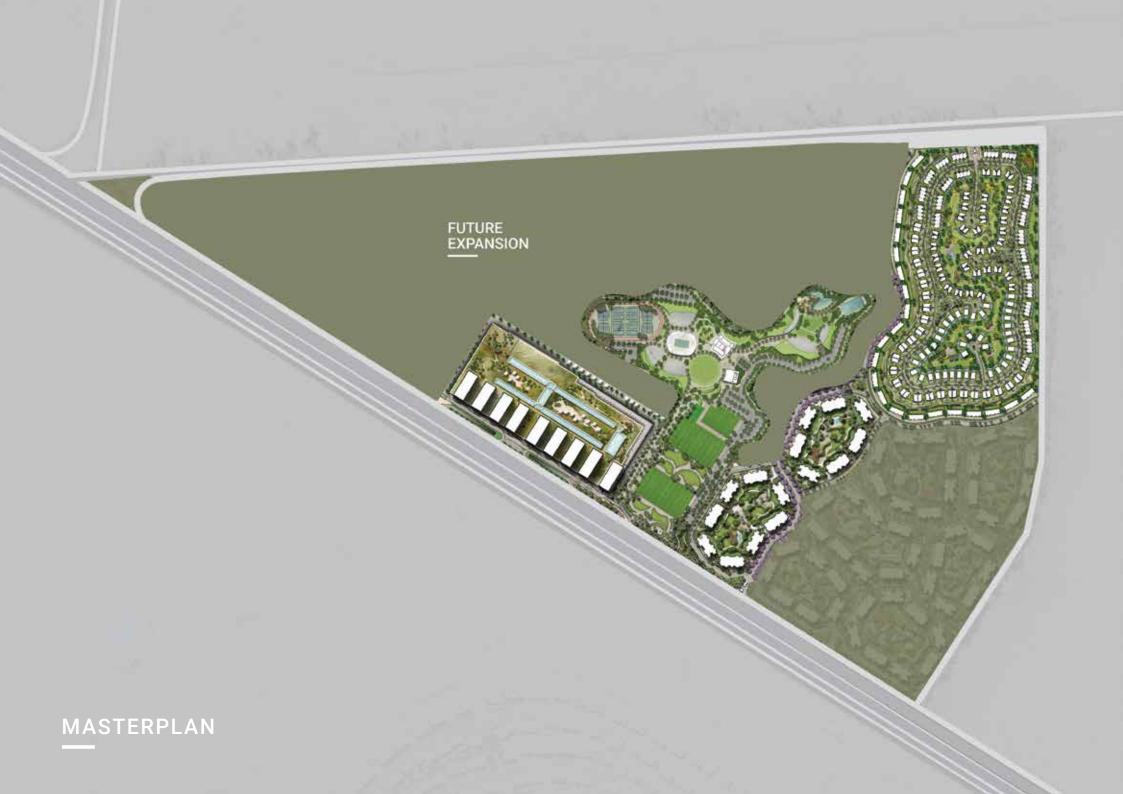

#### ZED EAST

Emerging from the sands of New Cairo and the New Capital City it comprises 400 feddans of prime land with more than 200 Feddans of greenery. A rich mix of uses including retail, office, hotel and medical facilities form the core of a residential-led community.

At once open and green but compact and connected the development encourages the cyclist and the walker over the driver with a comprehensive network of paths and routes through beautiful landscaped streets and parks.

At the heart of the development, The Club fuses together high-grade sporting and hospitality facilities in beautifully landscaped gardens. Consisting of a sports university, football and tennis academies and extensive swimming pools The Club caters for casual and aspiring professional sportspeople alike. The Clubhouse is positioned as the social hub for the development and has extensive food and beverage offerings along with lounges, function space and playspace surrounding.