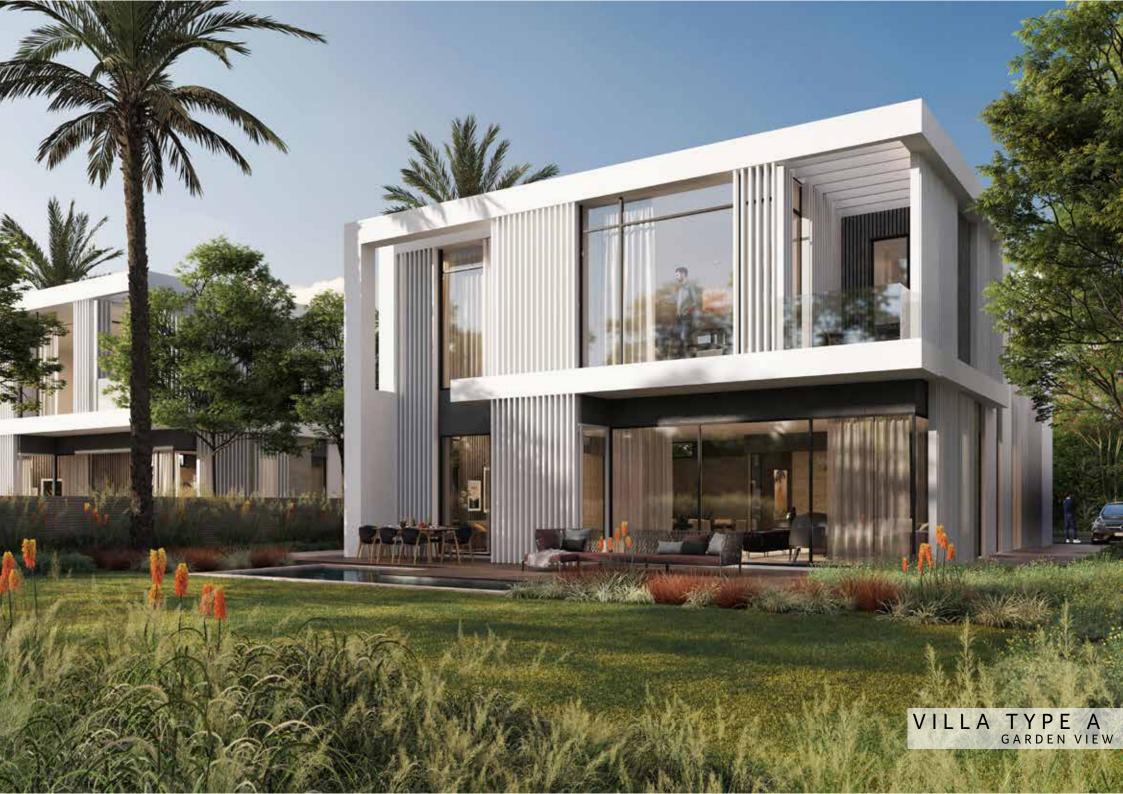

### VILLAS

Enjoying a generous floor to floor height of 4m the villas are situated at the heart of the single-family community in the South-East corner of the masterplan.

Crisp, white render and warm local limestone define simple volumes with clean lines. Detail is added through the use of louvres in the facades and pergolas that break the light and ensure an ever changing play of shadows.

## TYPE A

### VILLA - TYPE A