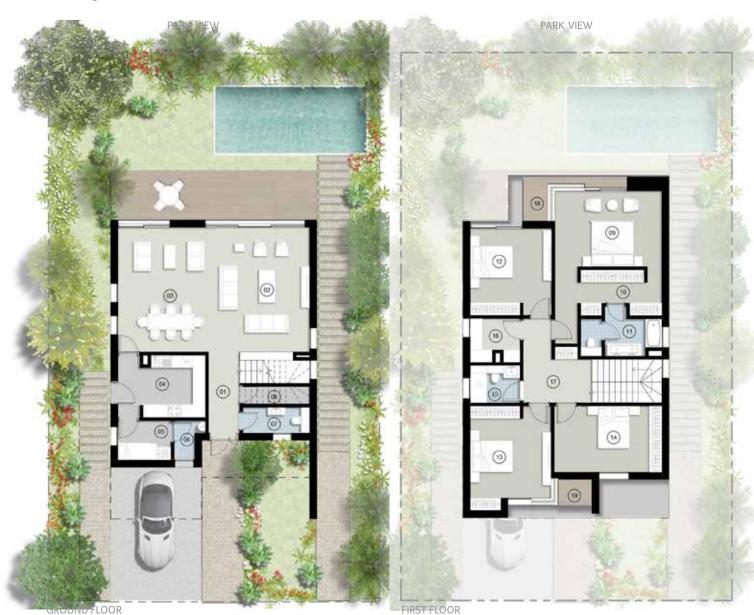

### PLANS

TOTAL AREA: 254 M<sup>2</sup>

Dimensions

|    | ROOM                   | Difficilisions |
|----|------------------------|----------------|
| 01 | Hall & Stair           | 1.50m x 3.92m  |
| 02 | Living                 | 4.88m x 6.44m  |
| 03 | Dining                 | 4.40m x 6.03m  |
| 04 | Kitchen                | 4.22m x 3.00m  |
| 05 | Maid's Room            | 2.56m x 1.90m  |
| 06 | Maid's Bathroom        | 0.98m x 1.90m  |
| 07 | Guest Toilet           | 3.22m x 1.25m  |
| 08 | Storage                | 3.22m x 0.84m  |
|    |                        |                |
| 09 | Master Bedroom         | 5.17m x 3.66m  |
| 10 | Walk in Wardrobe       | 3.91m x 2.20m  |
| 11 | Master Bathroom        | 3.91m x 1.80m  |
| 12 | Bedroom 2              | 3.93m x 4.20m  |
| 13 | Bedroom 3              | 3.90m x 4.45m  |
| 14 | Bedroom 4              | 5.20m x 3.20m  |
| 15 | Bathroom               | 2.40m x 1.80m  |
| 16 | Storage                | 2.40m x 2.11m  |
| 17 | Hall & Stair           | 3.32m x 2.10m  |
| 18 | Master Bedroom Terrace | 1.18m x 2.11m  |
| 19 | Bedroom 3 Terrace      | 1.63m x 1.30m  |
|    |                        |                |