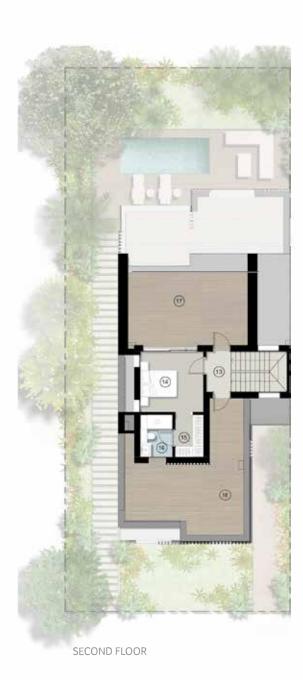

## CHALET A 3 BED UPPER

TOTAL AREA: 180 M<sup>2</sup>

|    | Room                     | Dimensions    |
|----|--------------------------|---------------|
| 01 | Hall & Stair             | 2.30m x 5.67m |
| 02 | Living                   | 5.12m x 5.20m |
| 03 | Dining                   | 4.06m x 4.00m |
| 04 | Kitchen                  | 3.33m x 2.40m |
| 05 | Maid's Room              | 3.33m x 1.64m |
| 06 | Maid's Bathroom          | 3.33m x 1.28m |
| 07 | Bedroom 2                | 3.33m x 4.23m |
| 08 | Bedroom 3                | 3.23m x 3.60m |
| 09 | Bathroom 2/3             | 1.83m x 2.40m |
| 10 | Living Terrace 1         | 4.85m x 3.21m |
| 11 | Dining Terrace 2         | 4.06m x 3.12m |
| 12 | Bedroom 2 Terrace        | 3.46m x 0.80m |
|    |                          |               |
| 13 | Corridor                 | 1.40m x 2.31m |
| 14 | Master Bedroom           | 3.56m x 3.45m |
| 15 | Walk in Wardrobe         | 1.60m x 2.40m |
| 16 | Master Bathroom          | 1.80m x 2.40m |
| 17 | Master Bedroom Terrace 3 | 6.75m x 4.10m |
| 18 | Terrace 4                | 6.70m x 4.05m |
|    | DA DII                   |               |

## CHALET B 3 BED UPPER

SECOND FLOOR

#### TOTAL AREA: 180 M<sup>2</sup>

|    | Room                     | Dimensions    |
|----|--------------------------|---------------|
| 01 | Hall & Stair             | 2.30m x 5.70m |
| 02 | Living                   | 5.12m x 5.20m |
| 03 | Dining                   | 4.06m x 4.00m |
| 04 | Kitchen                  | 3.33m x 2.40m |
| 05 | Maid's Room              | 2.75m x 1.64m |
| 06 | Maid's Bathroom          | 3.33m x 1.28m |
| 07 | Bedroom 2                | 3.33m x 4.23m |
| 08 | Bedroom 3                | 3.23m x 3.60m |
| 09 | Bathroom 2/3             | 1.83m x 2.40m |
| 10 | Living Terrace 1         | 4.85m x 3.21m |
| 11 | Dining Terrace 2         | 4.06m x 3.12m |
| 12 | Bedroom 2 Terrace        | 3.40m x 0.80m |
|    |                          |               |
| 13 | Corridor                 | 1.40m x 2.11m |
| 14 | Master Bedroom           | 3.56m x 3.25m |
| 15 | Walk in Wardrobe         | 1.60m x 2.40m |
| 16 | Master Bathroom          | 1.80m x 2.40m |
| 17 | Master Bedroom Terrace 3 | 3.71m x 4.16m |
| 18 | Terrace 4                | 6.70m x 4.05m |
|    |                          |               |