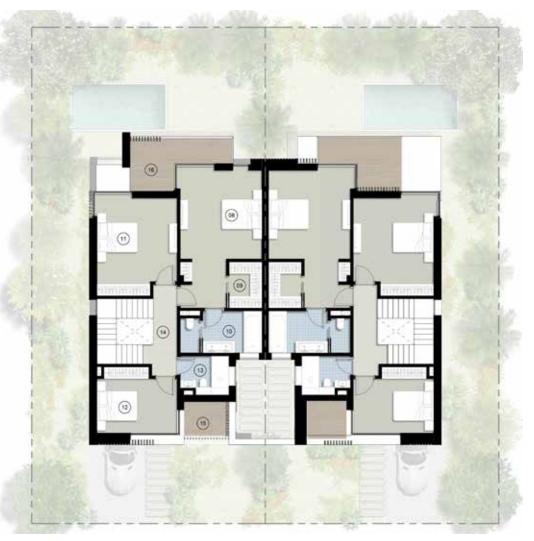

### TWIN HOUSE OVERALL PLANS

PARK VIEW

### TWIN HOUSE

### PLANS

TOTAL AREA: 226 M<sup>2</sup>

|                            | Room                                                                        | Dimensions                                                                                         |
|----------------------------|-----------------------------------------------------------------------------|----------------------------------------------------------------------------------------------------|
| 01                         | Hall & Stair                                                                | 4.12m x 5.14m                                                                                      |
| 02                         | Living                                                                      | 4.47m x 5.97m                                                                                      |
| 03                         | Dining                                                                      | 4.01m x 5.97m                                                                                      |
| 04                         | Kitchen                                                                     | 3.60m x 3.25m                                                                                      |
| 05                         | Maid's Room                                                                 | 2.50m x 2.24m                                                                                      |
| 06                         | Maid's Bathroom                                                             | 2.36m x 1.55m                                                                                      |
| 07                         | Guest Toilet                                                                | 2.19m x 1.63m                                                                                      |
|                            |                                                                             |                                                                                                    |
|                            |                                                                             |                                                                                                    |
| 80                         | Master Bedroom                                                              | 4.20m x 4.55m                                                                                      |
| 08<br>09                   | Master Bedroom<br>Walk in Wardrobe                                          | 4.20m x 4.55m<br>1.68m x 2.36m                                                                     |
|                            |                                                                             |                                                                                                    |
| 09                         | Walk in Wardrobe                                                            | 1.68m x 2.36m                                                                                      |
| 09<br>10                   | Walk in Wardrobe<br>Master Bathroom                                         | 1.68m x 2.36m<br>4.20m x 2.15m                                                                     |
| 09<br>10<br>11             | Walk in Wardrobe Master Bathroom Bedroom 2                                  | 1.68m x 2.36m<br>4.20m x 2.15m<br>4.12m x 5.02m                                                    |
| 09<br>10<br>11<br>12       | Walk in Wardrobe Master Bathroom Bedroom 2 Bedroom 3                        | 1.68m x 2.36m<br>4.20m x 2.15m<br>4.12m x 5.02m<br>4.12m x 3.39m                                   |
| 09<br>10<br>11<br>12<br>13 | Walk in Wardrobe Master Bathroom Bedroom 2 Bedroom 3 Bathroom               | 1.68m x 2.36m<br>4.20m x 2.15m<br>4.12m x 5.02m<br>4.12m x 3.39m<br>2.50m x 2.00m                  |
| 09<br>10<br>11<br>12<br>13 | Walk in Wardrobe Master Bathroom Bedroom 2 Bedroom 3 Bathroom Hall & Stairs | 1.68m x 2.36m<br>4.20m x 2.15m<br>4.12m x 5.02m<br>4.12m x 3.39m<br>2.50m x 2.00m<br>1.77m x 4.68m |