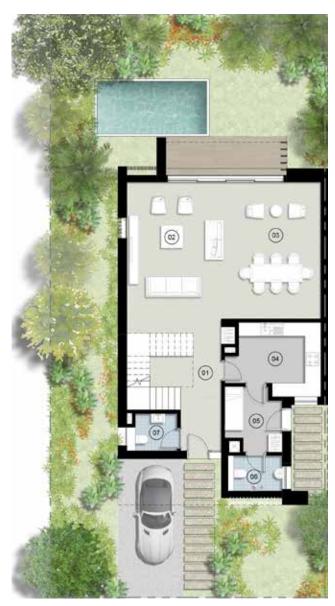

### PLANS

STREET VIEW

TOTAL AREA: 354 M<sup>2</sup>

|    | Room              | Dimensions    |
|----|-------------------|---------------|
| 01 | Reception         | 1.70m x 5.36m |
| 02 | Living            | 6.07m x 6.08m |
| 03 | Dining            | 6.18m x 6.08m |
| 04 | Kitchen           | 4.71m x 3.21m |
| 05 | Maid's Room       | 3.05m x 1.83m |
| 06 | Maid's Bathroom   | 1.50m x 1.83m |
| 07 | Driver's Room     | 2.55m x 2.10m |
| 80 | Driver's Bathroom | 1.05m x 2.10m |
| 09 | Laundry           | 1.20m x 1.60m |
| 10 | Cloak Room        | 1.20m x 1.08m |
| 11 | Guest Toilet      | 1.20m x 2.20m |
| 12 | Guest Bathroom    | 2.46m x 1.80m |
| 13 | Guest Bedroom     | 4.21m x 3.30m |
| 14 | Storage           | 0.89m x 3.66m |
|    |                   |               |
| 15 | Family Room       | 5.80m x 4.07m |
| 16 | Bathroom 2        | 2.35m x 1.85m |
| 17 | Bedroom 2         | 4.05m x 3.91m |
| 18 | Master Bedroom    | 5.80m x 3.91m |
| 19 | Master Bathroom   | 2.08m x 4.06m |
| 20 | Walk-in Wardrobe  | 5.80m x 2.30m |
| 21 | Bedroom 4         | 3.30m x 4.09m |
| 22 | Bathroom          | 2.29m x 2.55m |
| 23 | Bedroom 3         | 4.10m x 5.26m |
| 24 | Terrace           | 2.19m x 3.66m |
| 25 | Terrace           | 1.99m x 6.79m |
| 26 | Balcony           | 1.75m x 0.90m |
|    |                   |               |