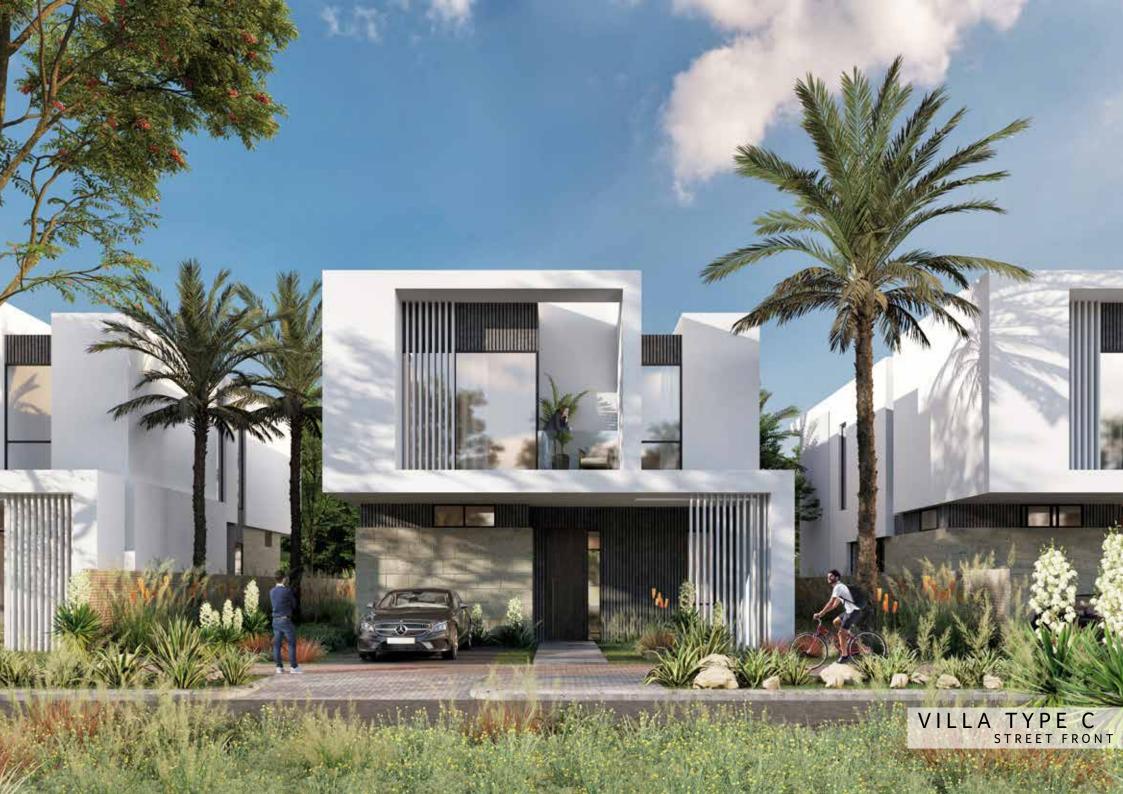

| Reception        | 2.14m x 4.57m |
| 02 | Dining           | 5.33m x 6.33m |
| 03 | Living           | 4.92m x 7.45m |
| 04 | Kitchen          | 4.17m x 2.84m |
| 05 | Storage          | 3.22m x 0.84m |
| 06 | Guest Toilet     | 3.22m x 1.19m |
| 07 | Maid's Room      | 2.51m x 2.22m |
| 08 | Maid's Bathroom  | 1.50m x 2.22m |
|    |                  |               |
| 09 | Master Bedroom   | 5.59m x 3.66m |
| 10 | Master Bathroom  | 3.95m x 2.05m |
| 11 | Bedroom 2        | 4.10m x 3.75m |
| 12 | Bathroom 2       | 2.40m x 1.80m |
| 13 | Bedroom 3        | 3.18m x 4.10m |
| 14 | Family Room      | 5.74m x 3.68m |
| 15 | Bedroom 4        | 3.95m x 3.30m |
| 16 | Bathroom 3/4     | 2.40m x 2.13m |
| 17 | Walk-in Wardrobe | 5.59m x 2.22m |

FIRST FLOOR
STREET VIEW STREET VIEW

## TYPE C





### VILLA -TYPE C

### PLANS



TOTAL AREA: 254 M<sup>2</sup>

Dimensions

|    | ROOM                   | Difficilisions |
|----|------------------------|----------------|
| 01 | Hall & Stair           | 1.50m x 3.92m  |
| 02 | Living                 | 4.88m x 6.44m  |
| 03 | Dining                 | 4.40m x 6.03m  |
| 04 | Kitchen                | 4.22m x 3.00m  |
| 05 | Maid's Room            | 2.56m x 1.90m  |
| 06 | Maid's Bathroom        | 0.98m x 1.90m  |
| 07 | Guest Toilet           | 3.22m x 1.25m  |
| 08 | Storage                | 3.22m x 0.84m  |
|    |                        |                |
| 09 | Master Bedroom         | 5.17m x 3.66m  |
| 10 | Walk in Wardrobe       | 3.91m x 2.20m  |
| 11 | Master Bathroom        | 3.91m x 1.80m  |
| 12 | Bedroom 2              | 3.9