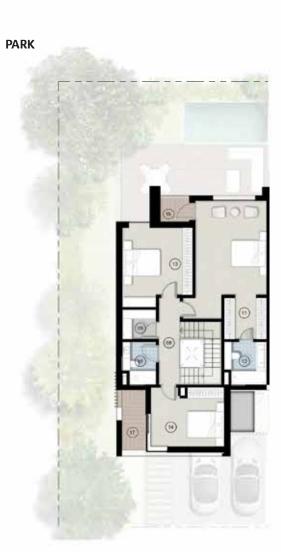

## TYPE A

### VILLA - TYPE A

### PLANS

STREET VIEW

TOTAL AREA: 354 M<sup>2</sup>

|    | Room              | Dimensions    |
|----|-------------------|---------------|
| 01 | Reception         | 1.70m x 5.36m |
| 02 | Living            | 6.07m x 6.08m |
| 03 | Dining            | 6.18m x 6.08m |
| 04 | Kitchen           | 4.71m x 3.21m |
| 05 | Maid's Room       | 3.05m x 1.83m |
| 06 | Maid's Bathroom   | 1.50m x 1.83m |
| 07 | Driver's Room     | 2.55m x 2.10m |
| 80 | Driver's Bathroom | 1.05m x 2.10m |
| 09 | Laundry           | 1.20m x 1.60m |
| 10 | Cloak Room        | 1.20m x 1.08m |
| 11 | Guest Toilet      | 1.20m x 2.20m |
| 12 | Guest Bathroom    | 2.46m x 1.80m |
| 13 | Guest Bedroom     | 4.21m x 3.30m |
| 14 | Storage           | 0.89m x 3.66m |
|    |                   |               |
| 15 | Family Room       | 5.80m x 4.07m |
| 16 | Bathroom 2        | 2.35m x 1.85m |
| 17 | Bedroom 2         | 4.05m x 3.91m |
| 18 | Master Bedroom    | 5.80m x 3.91m |
| 19 | Master Bathroom   | 2.08m x 4.06m |
| 20 | Walk-in Wardrobe  | 5.80m x 2.30m |
| 21 | Bedroom 4         | 3.30m x 4.09m |
| 22 | Bathroom          | 2.29m x 2.55m |
| 23 | Bedroom 3         | 4.10m x 5.26m |
| 24 | Terrace           | 2.19m x 3.66m |
| 25 | Terrace           | 1.99m x 6.79m |
| 26 | Balcony           | 1.75m x 0.90m |
|    |                   |               |