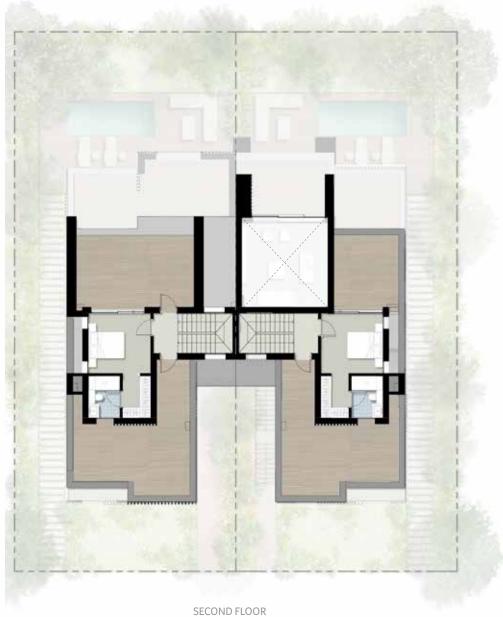

### TWIN HOUSE

### PLANS

TOTAL AREA: 226 M<sup>2</sup>

|                            | Room                                                                        | Dimensions                                                                                         |
|----------------------------|-----------------------------------------------------------------------------|----------------------------------------------------------------------------------------------------|
| 01                         | Hall & Stair                                                                | 4.12m x 5.14m                                                                                      |
| 02                         | Living                                                                      | 4.47m x 5.97m                                                                                      |
| 03                         | Dining                                                                      | 4.01m x 5.97m                                                                                      |
| 04                         | Kitchen                                                                     | 3.60m x 3.25m                                                                                      |
| 05                         | Maid's Room                                                                 | 2.50m x 2.24m                                                                                      |
| 06                         | Maid's Bathroom                                                             | 2.36m x 1.55m                                                                                      |
| 07                         | Guest Toilet                                                                | 2.19m x 1.63m                                                                                      |
|                            |                                                                             |                                                                                                    |
|                            |                                                                             |                                                                                                    |
| 80                         | Master Bedroom                                                              | 4.20m x 4.55m                                                                                      |
| 08<br>09                   | Master Bedroom<br>Walk in Wardrobe                                          | 4.20m x 4.55m<br>1.68m x 2.36m                                                                     |
|                            |                                                                             |                                                                                                    |
| 09                         | Walk in Wardrobe                                                            | 1.68m x 2.36m                                                                                      |
| 09<br>10                   | Walk in Wardrobe<br>Master Bathroom                                         | 1.68m x 2.36m<br>4.20m x 2.15m                                                                     |
| 09<br>10<br>11             | Walk in Wardrobe Master Bathroom Bedroom 2                                  | 1.68m x 2.36m<br>4.20m x 2.15m<br>4.12m x 5.02m                                                    |
| 09<br>10<br>11<br>12       | Walk in Wardrobe Master Bathroom Bedroom 2 Bedroom 3                        | 1.68m x 2.36m<br>4.20m x 2.15m<br>4.12m x 5.02m<br>4.12m x 3.39m                                   |
| 09<br>10<br>11<br>12<br>13 | Walk in Wardrobe Master Bathroom Bedroom 2 Bedroom 3 Bathroom               | 1.68m x 2.36m<br>4.20m x 2.15m<br>4.12m x 5.02m<br>4.12m x 3.39m<br>2.50m x 2.00m                  |
| 09<br>10<br>11<br>12<br>13 | Walk in Wardrobe Master Bathroom Bedroom 2 Bedroom 3 Bathroom Hall & Stairs | 1.68m x 2.36m<br>4.20m x 2.15m<br>4.12m x 5.02m<br>4.12m x 3.39m<br>2.50m x 2.00m<br>1.77m x 4.68m |

GROUND FLOOR FIRST FLOOR

The townhouses consist of four variations on a theme with a central portico element that punctuates the overall skyline silhouette. The simple palette of materials is employed in subtlety different ways as solid, screen, louvre, wall and trellis to produce a form that changes when viewed from different directions.