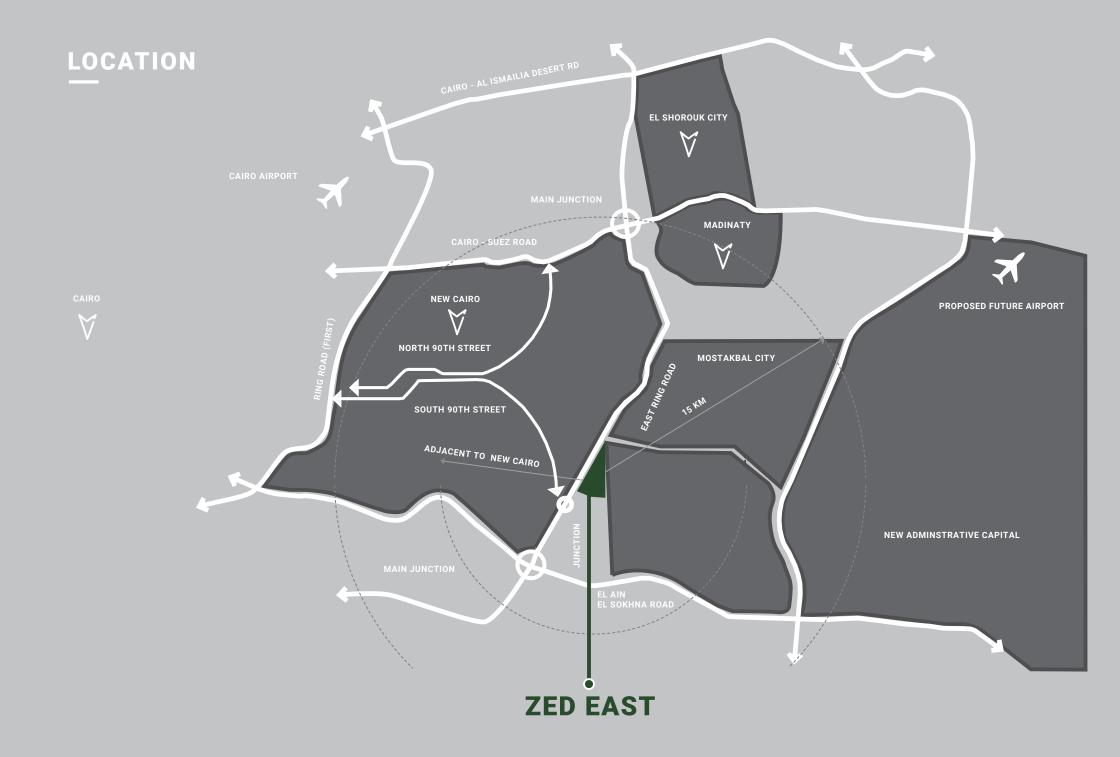

### STRATEGICALLY LOCATED

With a central location adjacent to New Cairo, it is in the end of South Teseen Road.

Connected through the east ring road, El Ein el Sokhna road, and regional ring road.