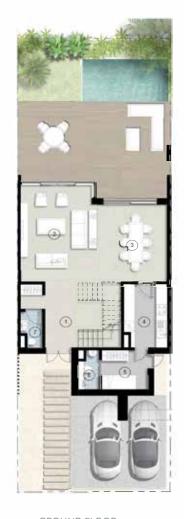

## TYPE A

### VILLA - TYPE A

### PLANS

STREET VIEW

TOTAL AREA: 354 M<sup>2</sup>

|    | Room              | Dimensions    |
|----|-------------------|---------------|
| 01 | Reception         | 1.70m x 5.36m |
| 02 | Living            | 6.07m x 6.08m |
| 03 | Dining            | 6.18m x 6.08m |
| 04 | Kitchen           | 4.71m x 3.21m |
| 05 | Maid's Room       | 3.05m x 1.83m |
| 06 | Maid's Bathroom   | 1.50m x 1.83m |
| 07 | Driver's Room     | 2.55m x 2.10m |
| 80 | Driver's Bathroom | 1.05m x 2.10m |
| 09 | Laundry           | 1.20m x 1.60m |
| 10 | Cloak Room        | 1.20m x 1.08m |
| 11 | Guest Toilet      | 1.20m x 2.20m |
| 12 | Guest Bathroom    | 2.46m x 1.80m |
| 13 | Guest Bedroom     | 4.21m x 3.30m |
| 14 | Storage           | 0.89m x 3.66m |
|    |                   |               |
| 15 | Family Room       | 5.80m x 4.07m |
| 16 | Bathroom 2        | 2.35m x 1.85m |
| 17 | Bedroom 2         | 4.05m x 3.91m |
| 18 | Master Bedroom    | 5.80m x 3.91m |
| 19 | Master Bathroom   | 2.08m x 4.06m |
| 20 | Walk-in Wardrobe  | 5.80m x 2.30m |
| 21 | Bedroom 4         | 3.30m x 4.09m |
| 22 | Bathroom          | 2.29m x 2.55m |
| 23 | Bedroom 3         | 4.10m x 5.26m |
| 24 | Terrace           | 2.19m x 3.66m |
| 25 | Terrace           | 1.99m x 6.79m |
| 26 | Balcony           | 1.75m x 0.90m |
|    |                   |               |