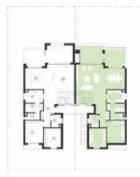

### PLANS

STREET VIEW

TOTAL AREA: 354 M<sup>2</sup>

|    | Room              | Dimensions    |
|----|-------------------|---------------|
| 01 | Reception         | 1.70m x 5.36m |
| 02 | Living            | 6.07m x 6.08m |
| 03 | Dining            | 6.18m x 6.08m |
| 04 | Kitchen           | 4.71m x 3.21m |
| 05 | Maid's Room       | 3.05m x 1.83m |
| 06 | Maid's Bathroom   | 1.50m x 1.83m |
| 07 | Driver's Room     | 2.55m x 2.10m |
| 80 | Driver's Bathroom | 1.05m x 2.10m |
| 09 | Laundry           | 1.20m x 1.60m |
| 10 | Cloak Room        | 1.20m x 1.08m |
| 11 | Guest Toilet      | 1.20m x 2.20m |
| 12 | Guest Bathroom    | 2.46m x 1.80m |
| 13 | Guest Bedroom     | 4.21m x 3.30m |
| 14 | Storage           | 0.89m x 3.66m |
|    |                   |               |
| 15 | Family Room       | 5.80m x 4.07m |
| 16 | Bathroom 2        | 2.35m x 1.85m |
| 17 | Bedroom 2         | 4.05m x 3.91m |
| 18 | Master Bedroom    | 5.80m x 3.91m |
| 19 | Master Bathroom   | 2.08m x 4.06m |
| 20 | Walk-in Wardrobe  | 5.80m x 2.30m |
| 21 | Bedroom 4         | 3.30m x 4.09m |
| 22 | Bathroom          | 2.29m x 2.55m |
| 23 | Bedroom 3         | 4.10m x 5.26m |
| 24 | Terrace           | 2.19m x 3.66m |
| 25 | Terrace           | 1.99m x 6.79m |
| 26 | Balcony           | 1.75m x 0.90m |
|    |                   |               |